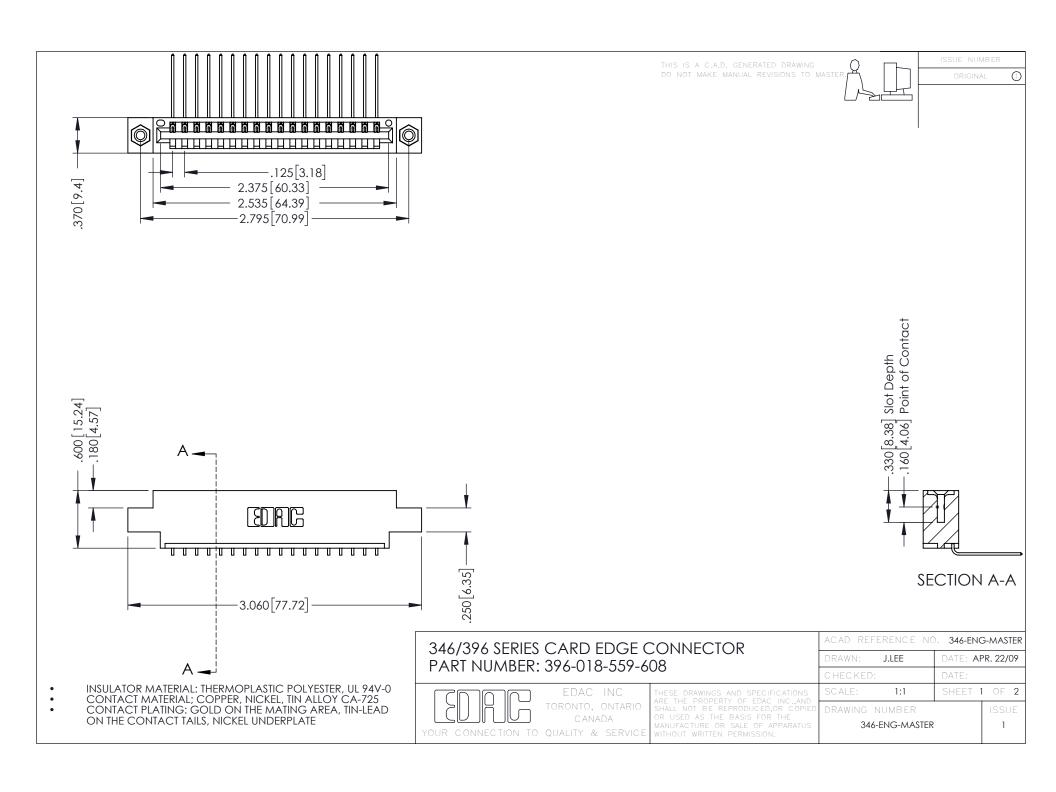

**Contact Code 555** 

**Contact Code 556** 

INSULATOR MATERIAL: THERMOPLASTIC POLYESTER, UL 94V-0 CONTACT MATERIAL; COPPER, NICKEL, TIN ALLOY CA-725

CONTACT PLATING: GOLD ON THE MATING AREA, TIN-LEAD ON THE CONTACT TAILS, NICKEL UNDERPLATE

## 346/396 SERIES CARD EDGE CONNECTOR CONTACT CODE 555,556,558,559,560 DIMENSIONS

YOUR CONNECTION TO QUALITY & SERVICE

|   | ACAD REFERENCE NO. 346-ENG-MASTER |                  |
|---|-----------------------------------|------------------|
|   | DRAWN: J.LEE                      | DATE: APR. 22/09 |
|   | CHECKED:                          | DATE:            |
|   | SCALE: 1:1                        | SHEET 2 OF 2     |
| D | DRAWING NUMBER                    | ISSUE            |