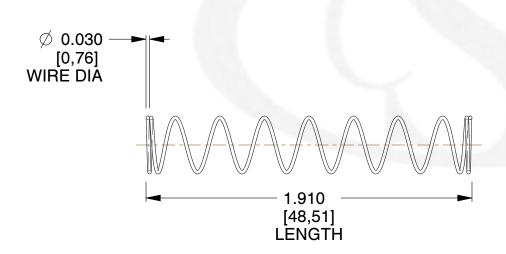

## **NOTES:**

1. Material : Spring Steel 2. Finish : Glod Irridite

3. Ends: Closed

4. Total Coils: 10.000

5. Sugg. Max. Deflection : 1.200 (in)6. Sugg. Max. Load : 2.300 (lbs)

7. All Drawing Dimensions are in Inches [mm]