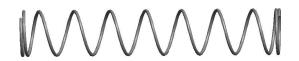

## **NOTES:**

1. Material : Spring Steel 2. Finish : Glod Irridite

3. Ends: Closed

4. Total Coils: 10.000

5. Sugg. Max. Deflection : 1.200 (in)6. Sugg. Max. Load : 2.300 (lbs)

7. All Drawing Dimensions are in Inches [mm]