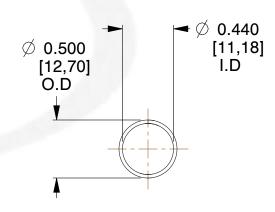

## **NOTES:**

1. Material : Spring Steel 2. Finish : Glod Irridite

3. Ends: Closed

4. Total Coils: 10.000

5. Sugg. Max. Deflection : 1.200 (in)6. Sugg. Max. Load : 2.300 (lbs)

7. All Drawing Dimensions are in Inches [mm]