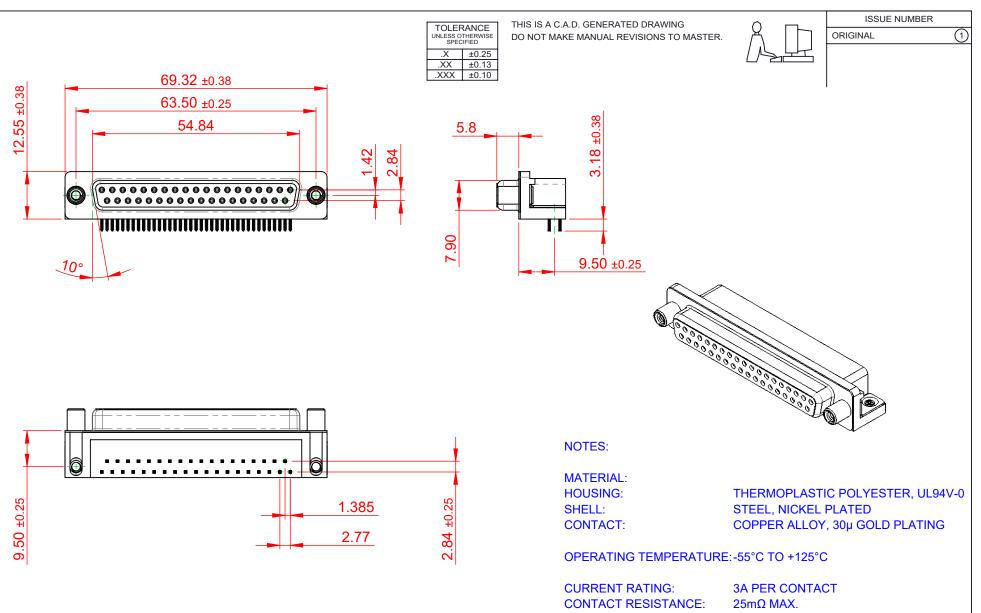

**INSULATOR RESISTANCE:** 5000MΩ min. DIELECTRIC WITHSTANDING VOLTAGE: 1000V AC rms

| 622 SERIES D-SUB CONNECTOR                                                                                                   | SW REFERENCE NO.: 622 ASSEMBLY        |                    |
|------------------------------------------------------------------------------------------------------------------------------|---------------------------------------|--------------------|
|                                                                                                                              | DRAWN: C.B                            | DATE: AUG. 01/2018 |
|                                                                                                                              | CHECKED:                              | DATE:              |
| EDAC INC<br>TORONTO, ONTARIO<br>CANADA<br>ECTION TO QUALITY & SERVICE<br>TO QUALITY & SERVICE<br>ECTION TO QUALITY & SERVICE | SCALE: (IN C.A.D. 1:1)                | SHEET 1 OF 1       |
|                                                                                                                              | DRAWING NUMBER: 622-037-668-530 ISSUE |                    |
|                                                                                                                              | PART NUMBER: 622-037-0                | 668-530 1          |