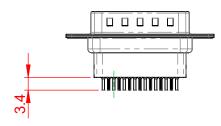

## 6.0 10.5

NOTES:

MATERIAL:

HOUSING: THERMOPLASTIC POLYESTER, UL94V-0 SHELL: STEEL, TIN PLATED CONTACT: COPPER ALLOY, 15µ GOLD PLATED

OPERATING TEMPERATURE: -55°C to +105°C

CURRENT RATING: 3A PER CONTACT CONTACT RESISTANCE: 25mQ MAX. INSULATOR RESISTANCE: 5000MΩ min. DIELECTRIC WITHSTANDING VOLTAGE: 1000V AC rms