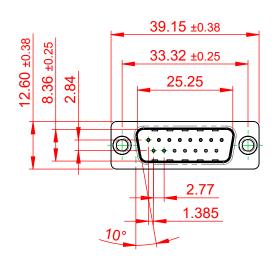

## 6.0 10.5

NOTES:

MATERIAL:

HOUSING: THERMOPLASTIC POLYESTER, UL94V-0 SHELL: STEEL, TIN PLATED CONTACT: COPPER ALLOY, 15µ GOLD PLATED

OPERATING TEMPERATURE: -55°C to +105°C

CURRENT RATING: 3A PER CONTACT CONTACT RESISTANCE: 25mQ MAX. INSULATOR RESISTANCE: 5000MΩ min. DIELECTRIC WITHSTANDING VOLTAGE: 1000V AC rms