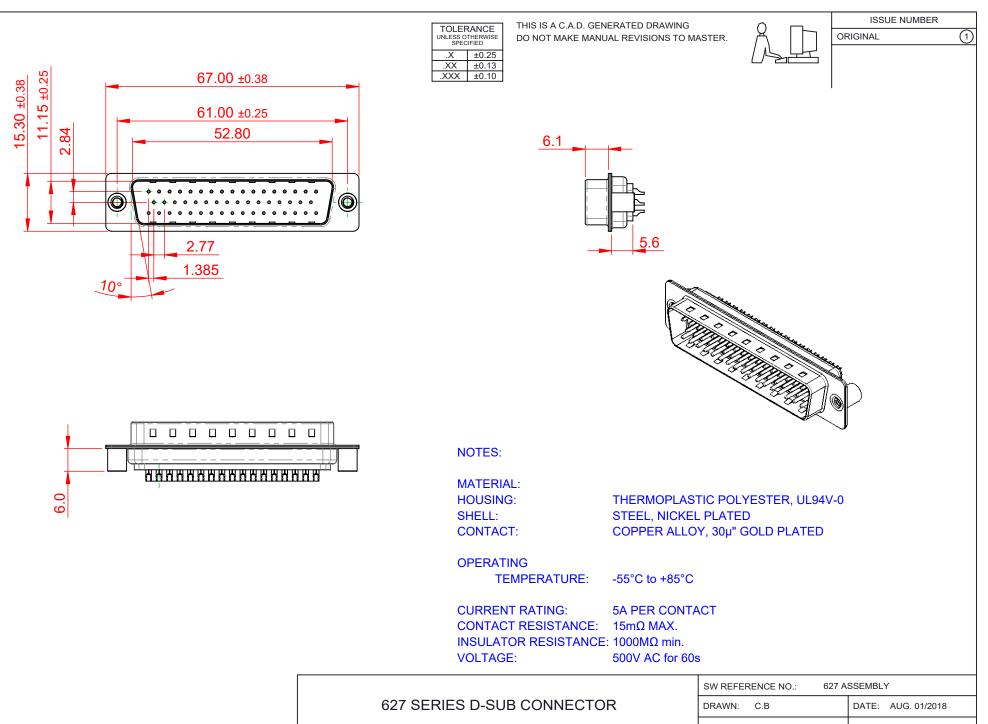

COMPLIANT

THIS SERIES FULLY CONFORMS TO THE EUROPEAN UNION DIRECTIVES 2011/65/EU FOR RoHS COMPLIANCY.

EDAC INC TORONTO, ONTARIO CANADA

THESE DRAWINGS AND SPECIFICATIONS ARE THE PROPERTY OF EDAC INC. AND SHALL NOT BE REPRODUCED, OR COPIED OR USED AS THE BASIS FOR THE MANUFACTURE OR SALE OF APPARATUS WITHOUT WRITTEN PERMISSION.

| SW REFERENCE NO.: 627 ASSEMBLY        |                    |
|---------------------------------------|--------------------|
| DRAWN: C.B                            | DATE: AUG. 01/2018 |
| CHECKED:                              | DATE:              |
| SCALE: 1:1                            | SHEET 1 OF 1       |
| DRAWING NUMBER: 627-050-622-049 ISSUE |                    |
| PART NUMBER: 627-050-622-049 1        |                    |