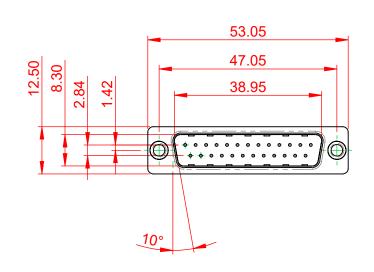

## 11.0 6.1 5.30 ±0.30



## NOTES:

.XX ±0.13 .XXX ±0.10

> MATERIAL: HOUSING:

SHELL: CONTACT: PA6T THERMOPLASTIC, GREEN, UL94V-0 STEEL, NICKEL PLATED COPPER ALLOY, 30µ" GOLD PLATED

OPERATING TEMPERATURE: -55°C ~ 125°C

**CURRENT RATING:** CONTACT RESISTANCE: **INSULATOR RESISTANCE:** DIELECTRIC

**5A PER CONTACT**  $10m\Omega$  MAX. 5000MΩ min.

WITHSTANDING VOLTAGE: 1000V AC min.

| 627 SERIES D-SUB CONNECTOR                                            |                                                                                                                                                                                                                | SW REFERENCE NO.: 627 ASSEMBLY |                 |                    |       |   |  |
|------------------------------------