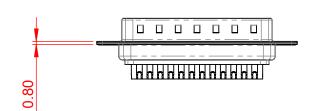

## 11.0 6.1 5.30 ±0.30



## NOTES:

.XX ±0.13 .XXX ±0.10

> MATERIAL: HOUSING:

SHELL: CONTACT: PA6T THERMOPLASTIC, GREEN, UL94V-0 STEEL, NICKEL PLATED COPPER ALLOY, 30µ" GOLD PLATED

OPERATING TEMPERATURE: -55°C ~ 125°C

**CURRENT RATING:** CONTACT RESISTANCE: **INSULATOR RESISTANCE:** DIELECTRIC

**5A PER CONTACT**  $10m\Omega$  MAX. 5000MΩ min.

WITHSTANDING VOLTAGE: 1000V AC min.

| 627 SERIES D-SUB CONNECTOR                                            |                                                                                                                                                                                                                | SW REFERENCE NO.: 627 ASSEMBLY |                 |                    |       |   |  |
|--------------------------------------