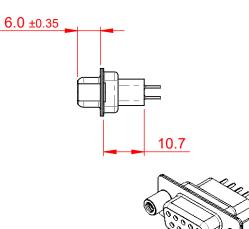

|     | 628 SERIES D-SUB CONNECTOR                                                     |                                                                                                                                                                                                                | SW REFERENCE NO.: 628 ASSEMBLY |                  |       |
|-----|--------------------------------------------------------------------------------|----------------------------------------------------------------------------------------------------------------------------------------------------------------------------------------------------------------|--------------------------------|------------------|-------|
|     |                                                                                |                                                                                                                                                                                                                | DRAWN: C.B                     | DATE: AUG. 01/20 | 018   |
|     |                                                                                |                                                                                                                                                                                                                | CHECKED:                       | DATE:            |       |
|     | EDAG INC<br>TORONTO, ONTARIO<br>CANADA<br>YOUR CONNECTION TO QUALITY & SERVICE | THESE DRAWINGS AND SPECIFICATIONS<br>ARE THE PROPERTY OF EDAC INC.,AND<br>SHALL NOT BE REPRODUCED,OR COPIED<br>OR USED AS THE BASIS FOR THE<br>MANUFACTURE OR SALE OF APPARATUS<br>WITHOUT WRITTEN PERMISSION. | SCALE: 1:1                     | SHEET 1 OF       | 1     |
| YOU |                                                                                |                                                                                                                                                                                                                | DRAWING NUMBER: 628-009-       | 321-278          | ISSUE |
|     |                                                                                |                                                                                                                                                                                                                | PART NUMBER: 628-009-          | 321-278          | 1     |