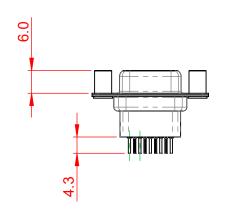

|     | 628 SERIES D-SUB CONNECTOR                                                     |                                                                                                                                                                                                                | SW REFERENCE NO.: 628 ASSEMBLY |                  |       |
|-----|--------------------------------------------------------------------------------|----------------------------------------------------------------------------------------------------------------------------------------------------------------------------------------------------------------|--------------------------------|------------------|-------|
|     |                                                                                |                                                                                                                                                                                                                | DRAWN: C.B                     | DATE: AUG. 01/20 | 018   |
|     |                                                                                |                                                                                                                                                                                                                | CHECKED:                       | DATE:            |       |
|     | EDAG INC<br>TORONTO, ONTARIO<br>CANADA<br>YOUR CONNECTION TO QUALITY & SERVICE | THESE DRAWINGS AND SPECIFICATIONS<br>ARE THE PROPERTY OF EDAC INC.,AND<br>SHALL NOT BE REPRODUCED,OR COPIED<br>OR USED AS THE BASIS FOR THE<br>MANUFACTURE OR SALE OF APPARATUS<br>WITHOUT WRITTEN PERMISSION. | SCALE: 1:1                     | SHEET 1 OF       | 1     |
| YOU |                                                                                |                                                                                                                                                                                                                | DRAWING NUMBER: 628-009-       | 321-278          | ISSUE |
|     |                                                                                |                                                                                                                                                                                                                | PART NUMBER: 628-009-          | 321-278          | 1     |