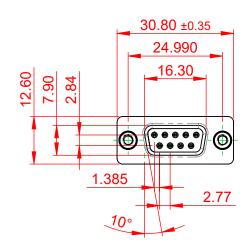

|     | 628 SERIES D-SUB CONNECTOR                                                     |                                                                                                                                                                                                                | SW REFERENCE NO.: 628 ASSEMBLY |                  |       |
|-----|--------------------------------------------------------------------------------|----------------------------------------------------------------------------------------------------------------------------------------------------------------------------------------------------------------|--------------------------------|------------------|-------|
|     |                                                                                |                                                                                                                                                                                                                | DRAWN: C.B                     | DATE: AUG. 01/20 | 018   |
|     |                                                                                |                                                                                                                                                                                                                | CHECKED:                       | DATE:            |       |
|     | EDAG INC<br>TORONTO, ONTARIO<br>CANADA<br>YOUR CONNECTION TO QUALITY & SERVICE | THESE DRAWINGS AND SPECIFICATIONS<br>ARE THE PROPERTY OF EDAC INC.,AND<br>SHALL NOT BE REPRODUCED,OR COPIED<br>OR USED AS THE BASIS FOR THE<br>MANUFACTURE OR SALE OF APPARATUS<br>WITHOUT WRITTEN PERMISSION. | SCALE: 1:1                     | SHEET 1 OF       | 1     |
| YOU |                                                                                |                                                                                                                                                                                                                | DRAWING NUMBER: 628-009-       | 321-278          | ISSUE |
|     |                                                                                |                                                                                                                                                                                                                | PART NUMBER: 628-009-          | 321-278          | 1     |