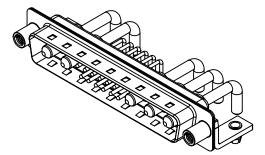

NOTES:

MATERIAL: HOUSING: SHELL: CONTACT:

THERMOPLASTIC POLYESTER, UL94V-0 STEEL, NICKEL PLATED COPPER ALLOY, 30µ" GOLD PLATED

OPERATING TEMPERATURE: $-55^{\circ}C \sim 125^{\circ}C$ POWER/CO-AX CONTACT RATING:20A (CURRENT)(IF PRESENT)SIGNAL CONTACT CURRENT RATING:5A PER CONTACTSIGNAL CONTACT RESISTANCE:10m $\Omega$  MAX.INSULATOR RESISTANCE:5000M $\Omega$  min.DIELECTRIC2000M $\Omega$  min.

.XX ±0.13 .XXX ±0.05

WITHSTANDING VOLTAGE:

1000V AC rms

|              | COMBINATION D-SUB                    |                                                                                                                                       | SW REFERENCE NO.: 629 COMBO ASSEMBLY |                  |       |
|--------------|--------------------------------------|---------------------------------------------------------------------------------------------------------------------------------------|--------------------------------------|------------------|-------|
|              |                                      |                                                                                                                                       | DRAWN: C.B                           | DATE: JAN. 01/20 | 19    |
|              |                                      |                                                                                                                                       | CHECKED: DATE:                       |                  |       |
| то           | EDAC INC                             | THESE DRAWINGS AND SPECIFICATIONS<br>ARE THE PROPERTY OF EDAC INCAND                                                                  | SCALE: (IN C.A.D. 1:1)               | SHEET 1 OF       | 2     |
| IVES<br>NCY. | YOUR CONNECTION TO QUALITY & SERVICE | SHALL NOT BE REPRODUCED, OR COPIED<br>OR USED AS THE BASIS FOR THE<br>MANUFACTURE OR SALE OF APPARATUS<br>WITHOUT WRITTEN PERMISSION. | DRAWING NUMBER: 629-17W5650-2ND      |                  | ISSUE |
|              |                                      |                                                                                                                                       | PART NUMBER: 629-17W                 | 5650-2ND         | 1     |