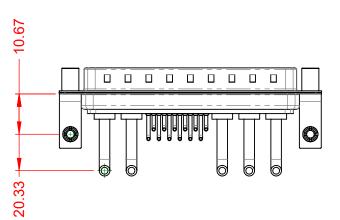

NOTES:

MATERIAL: HOUSING: SHELL: CONTACT:

THERMOPLASTIC POLYESTER, UL94V-0 STEEL, NICKEL PLATED COPPER ALLOY, 30µ" GOLD PLATED



OPERATING TEMPERATURE: $-55^{\circ}C \sim 125^{\circ}C$ POWER/CO-AX CONTACT RATING:20A (CURRENT)(IF PRESENT)SIGNAL CONTACT CURRENT RATING:5A PER CONTACTSIGNAL CONTACT RESISTANCE:10m $\Omega$  MAX.INSULATOR RESISTANCE:5000M $\Omega$  min.DIELECTRIC2000M $\Omega$  min.

.XX ±0.13 .XXX ±0.05

WITHSTANDING VOLTAGE:

1000V AC rms



|              | COMBINATION D-SUB                    |                                                                                                                                       | SW REFERENCE NO.: 629 COMBO ASSEMBLY |                  |       |
|--------------|--------------------------------------|---------------------------------------------------------------------------------------------------------------------------------------|-------------------