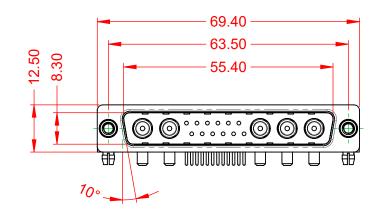

NOTES:

MATERIAL: HOUSING: SHELL: CONTACT:

THERMOPLASTIC POLYESTER, UL94V-0 STEEL, NICKEL PLATED COPPER ALLOY, 30µ" GOLD PLATED



OPERATING TEMPERATURE: $-55^{\circ}C \sim 125^{\circ}C$ POWER/CO-AX CONTACT RATING:20A (CURRENT)(IF PRESENT)SIGNAL CONTACT CURRENT RATING:5A PER CONTACTSIGNAL CONTACT RESISTANCE:10m $\Omega$  MAX.INSULATOR RESISTANCE:5000M $\Omega$  min.DIELECTRIC2000M $\Omega$  min.

.XX ±0.13 .XXX ±0.05

WITHSTANDING VOLTAGE:

1000V AC rms



|              | COMBINATION D-SUB                    |                                                                                                                                       | SW REFERENCE NO.: 629 COMBO ASSEMBLY |                  |       |
|--------------|--------------------------------------|---------------------