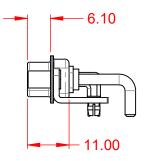

NOTES:

MATERIAL: HOUSING: SHELL: CONTACT:

THERMOPLASTIC POLYESTER, UL94V-0 STEEL, NICKEL PLATED COPPER ALLOY, 30µ" GOLD PLATED



OPERATING TEMPERATURE: $-55^{\circ}C \sim 125^{\circ}C$ POWER/CO-AX CONTACT RATING:20A (CURRENT)(IF PRESENT)SIGNAL CONTACT CURRENT RATING:5A PER CONTACTSIGNAL CONTACT RESISTANCE:10m $\Omega$  MAX.INSULATOR RESISTANCE:5000M $\Omega$  min.DIELECTRIC2000M $\Omega$  min.

.XX ±0.13 .XXX ±0.05

WITHSTANDING VOLTAGE:

1000V AC rms



|              | COMBINATION D-SUB                    |                                                                                                                                       | SW REFERENCE NO.: 629 COMBO ASSEMBLY |                  |       |
|--------------|--------------------------------------|-----------------------