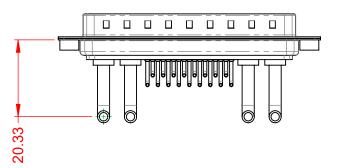

.XX ±0.13 .XXX ±0.05



| ISSUE NUMBER |     |
|--------------|-----|
| ORIGINAL     | (1) |





NOTES:

MATERIAL: HOUSING: SHELL: CONTACT:

THERMOPLASTIC POLYESTER, UL94V-0 STEEL, TIN PLATED COPPER ALLOY, 30µ" GOLD PLATED



POWER/CO-AX CONTACT RATING: (IF PRESENT) SIGNAL CONTACT CURRENT RATING: 5A PER CONTACT SIGNAL CONTACT RESISTANCE:  $10m\Omega$  MAX. **INSULATOR RESISTANCE:** 5000MΩ min. DIELECTRIC

WITHSTANDING VOLTAGE:

**OPERATING TEMPERATURE:** 

30A (CURRENT)

-55°C ~ 125°C

1000V AC rms



|              |                            | SW REFERENCE NO.: 629 COMBO ASSEMBLY                                                                                                  |                                 |                  |       |
|--------------|----------------------------|---------------------------------------------------------------------------------------------------------------------------------------|---------------------------------|------------------|-------|
|              | COMBINATION D-