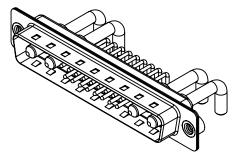

**OPERATING TEMPERATURE:** 

30A (CURRENT)

-55°C ~ 125°C

1000V AC rms

|              |                            | SW REFERENCE NO.: 629 COMBO ASSEMBLY                                                                                                  |                                 |                  |       |
|--------------|----------------------------|---------------------------------------------------------------------------------------------------------------------------------------|---------------------------------|------------------|-------|
|              | COMBINATION D-SUB          |                                                                                                                                       | DRAWN: C.B                      | DATE: JAN. 01/20 | 19    |
|              |                            |                                                                                                                                       | CHECKED:                        | DATE:            |       |
| то           | EDAC INC                   | THESE DRAWINGS AND SPECIFICATIONS<br>ARE THE PROPERTY OF EDAC INC. AND                                                                | SCALE: (IN C.A.D. 1:1)          | SHEET 1 OF       | 2     |
| IVES<br>NCY. | TORONTO, ONTARIO<br>CANADA | SHALL NOT BE REPRODUCED, OR COPIED<br>OR USED AS THE BASIS FOR THE<br>MANUFACTURE OR SALE OF APPARATUS<br>WITHOUT WRITTEN PERMISSION. | DRAWING NUMBER: 629-21W4650-312 |                  | ISSUE |
|              |                            |                                                                                                                                       | PART NUMBER: 629-21W            | 4650-3T2         | 1     |