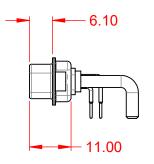

.XX ±0.13 .XXX ±0.05



| ISSUE NUMBER |     |
|--------------|-----|
| ORIGINAL     | (1) |





NOTES:

MATERIAL: HOUSING: SHELL: CONTACT:

THERMOPLASTIC POLYESTER, UL94V-0 STEEL, TIN PLATED COPPER ALLOY, 30µ" GOLD PLATED



POWER/CO-AX CONTACT RATING: (IF PRESENT) SIGNAL CONTACT CURRENT RATING: 5A PER CONTACT SIGNAL CONTACT RESISTANCE:  $10m\Omega$  MAX. **INSULATOR RESISTANCE:** 5000MΩ min. DIELECTRIC

WITHSTANDING VOLTAGE:

**OPERATING TEMPERATURE:** 

30A (CURRENT)

-55°C ~ 125°C

1000V AC rms



|              |                            | SW REFERENCE NO.: 629 COMBO ASSEMBLY                                                                                                  |                                 |                  |       |
|--------------|----------------------------|----------------------------------------------------------------------------------------------------