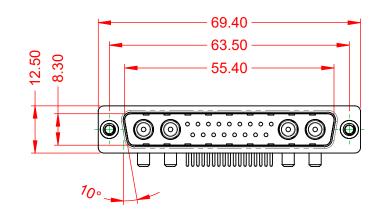

**OPERATING TEMPERATURE:** 

30A (CURRENT)

-55°C ~ 125°C

1000V AC rms

|              |                            | SW REFERENCE NO.: 629 COMBO ASSEMBLY                                                                                                  |                                 |                  |       |
|--------------|----------------------------|---------------------------------------------------------------------------------------------------------------------------------------|---------------------------------|------------------|-------|
|              | COMBINATION D-SUB          |                                                                                                                                       | DRAWN: C.B                      | DATE: JAN. 01/20 | 19    |
|              |                            |                                                                                                                                       | CHECKED:                        | DATE:            |       |
| то           | EDAC INC                   | THESE DRAWINGS AND SPECIFICATIONS<br>ARE THE PROPERTY OF EDAC INC. AND                                                                | SCALE: (IN C.A.D. 1:1)          | SHEET 1 OF       | 2     |
| IVES<br>NCY. | TORONTO, ONTARIO<br>CANADA | SHALL NOT BE REPRODUCED, OR COPIED<br>OR USED AS THE BASIS FOR THE<br>MANUFACTURE OR SALE OF APPARATUS<br>WITHOUT WRITTEN PERMISSION. | DRAWING NUMBER: 629-21W4650-312 |                  | ISSUE |
|              |                            |                                                                                                                                       | PART NUMBER: 629-21W            | 4650-3T2         | 1     |