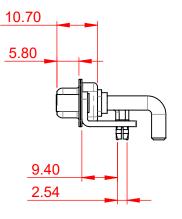

**INSULATOR RESISTANCE:** DIELECTRIC WITHSTANDING VOLTAGE: COPPER ALLOY, 30µ GOLD PLATED

|                                                                                |                                                                                                                                                                                                                | SW REFERENCE NO.: 630 COMBO ASSEMBLY |                  |       |
|--------------------------------------------------------------------------------|----------------------------------------------------------------------------------------------------------------------------------------------------------------------------------------------------------------|--------------------------------------|------------------|-------|
| COMBINATION                                                                    | COMBINATION D-SUB                                                                                                                                                                                              |                                      | DATE: JAN. 01/20 | 19    |
|                                                                                |                                                                                                                                                                                                                | CHECKED:                             | DATE:            |       |
| EDAC INC<br>TORONTO, ONTARIO<br>CANADA<br>YOUR CONNECTION TO QUALITY & SERVICE | THESE DRAWINGS AND SPECIFICATIONS<br>ARE THE PROPERTY OF EDAC INC.,AND<br>SHALL NOT BE REPRODUCED,OR COPIED<br>OR USED AS THE BASIS FOR THE<br>MANUFACTURE OR SALE OF APPARATUS<br>WITHOUT WRITTEN PERMISSION. | SCALE: (IN C.A.D. 1:1)               | SHEET 1 OF       | 2     |
|                                                                                |                                                                                                                                                                                                                | DRAWING NUMBER: 630-17W2650-4N5      |                  | ISSUE |
|                                                                                |                                                                                                                                                                                                                | PART NUMBER: 630-17W2                | 2650-4N5         | 1     |