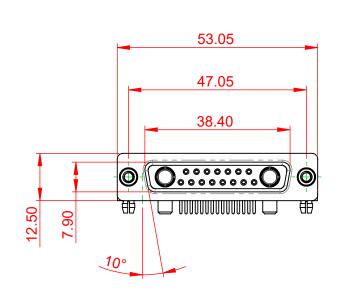

**INSULATOR RESISTANCE:** DIELECTRIC WITHSTANDING VOLTAGE: COPPER ALLOY, 30µ GOLD PLATED

|                                                                                |                                                                                                                                                                                                                | SW REFERENCE NO.: 630 COMBO ASSEMBLY |                  |       |
|--------------------------------------------------------------------------------|----------------------------------------------------------------------------------------------------------------------------------------------------------------------------------------------------------------|--------------------------------------|------------------|-------|
| COMBINATION                                                                    | COMBINATION D-SUB                                                                                                                                                                                              |                                      | DATE: JAN. 01/20 | 19    |
|                                                                                |                                                                                                                                                                                                                | CHECKED:                             | DATE:            |       |
| EDAC INC<br>TORONTO, ONTARIO<br>CANADA<br>YOUR CONNECTION TO QUALITY & SERVICE | THESE DRAWINGS AND SPECIFICATIONS<br>ARE THE PROPERTY OF EDAC INC.,AND<br>SHALL NOT BE REPRODUCED,OR COPIED<br>OR USED AS THE BASIS FOR THE<br>MANUFACTURE OR SALE OF APPARATUS<br>WITHOUT WRITTEN PERMISSION. | SCALE: (IN C.A.D. 1:1)               | SHEET 1 OF       | 2     |
|                                                                                |                                                                                                                                                                                                                | DRAWING NUMBER: 630-17W2650-4N5      |                  | ISSUE |
|                                                                                |                                                                                                                                                                                                                | PART NUMBER: 630-17W2                | 2650-4N5         | 1     |