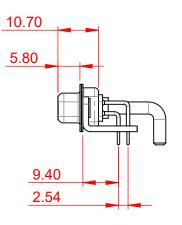

INSULATOR RESISTANCE: DIELECTRIC WITHSTANDING VOLTAGE:

|                                                                                | COMBINATION D-SUB                                                      |                                 | SW REFERENCE NO.: 630 COMBO ASSEMBLY |       |  |
|--------------------------------------------------------------------------------|------------------------------------------------------------------------|---------------------------------|--------------------------------------|-------|--|
| COMBINAT                                                                       |                                                                        |                                 | DATE: JAN. 01/20                     | 19    |  |
|                                                                                |                                                                        | CHECKED:                        | DATE:                                |       |  |
| EDAG INC<br>TORONTO, ONTARIO<br>CANADA<br>YOUR CONNECTION TO QUALITY & SERVICE | THESE DRAWINGS AND SPECIFICATIONS<br>ARE THE PROPERTY OF EDAC INC. AND | SCALE: (IN C.A.D. 1:1)          | SHEET 1 OF                           | 2     |  |
|                                                                                | OR USED AS THE BASIS FOR THE                                           | DRAWING NUMBER: 630-21W1650-3TC |                                      | ISSUE |  |
|                                                                                | CE MANUFACTURE OR SALE OF APPARATUS<br>WITHOUT WRITTEN PERMISSION.     | PART NUMBER: 630-21W            | 1650-3TC                             | 1     |  |