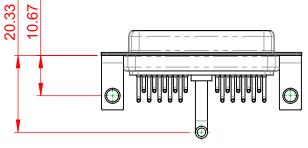

INSULATOR RESISTANCE: DIELECTRIC WITHSTANDING VOLTAGE:

|                                                                                | COMBINATION D-SUB                                                      |                                 | SW REFERENCE NO.: 630 COMBO ASSEMBLY |       |  |
|--------------------------------------------------------------------------------|------------------------------------------------------------------------|---------------------------------|--------------------------------------|-------|--|
| COMBINAT                                                                       |                                                                        |                                 | DATE: JAN. 01/20                     | 19    |  |
|                                                                                |                                                                        | CHECKED:                        | DATE:                                |       |  |
| EDAG INC<br>TORONTO, ONTARIO<br>CANADA<br>YOUR CONNECTION TO QUALITY & SERVICE | THESE DRAWINGS AND SPECIFICATIONS<br>ARE THE PROPERTY OF EDAC INC. AND | SCALE: (IN C.A.D. 1:1)          | SHEET 1 OF                           | 2     |  |
|                                                                                | OR USED AS THE BASIS FOR THE                                           | DRAWING NUMBER: 630-21W1650-3TC |                                      | ISSUE |  |
|                                                                                | CE MANUFACTURE OR SALE OF APPARATUS<br>WITHOUT WRITTEN PERMISSION.     | PART NUMBER: 630-21W            | 1650-3TC                             | 1     |  |