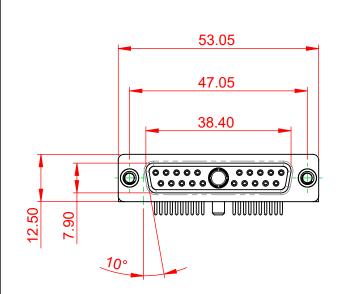

INSULATOR RESISTANCE: DIELECTRIC WITHSTANDING VOLTAGE:

|                                                                                | COMBINATION D-SUB                                                      |                                 | SW REFERENCE NO.: 630 COMBO ASSEMBLY |       |  |
|--------------------------------------------------------------------------------|------------------------------------------------------------------------|---------------------------------|--------------------------------------|-------|--|
| COMBINAT                                                                       |                                                                        |                                 | DATE: JAN. 01/20                     | 19    |  |
|                                                                                |                                                                        | CHECKED:                        | DATE:                                |       |  |
| EDAG INC<br>TORONTO, ONTARIO<br>CANADA<br>YOUR CONNECTION TO QUALITY & SERVICE | THESE DRAWINGS AND SPECIFICATIONS<br>ARE THE PROPERTY OF EDAC INC. AND | SCALE: (IN C.A.D. 1:1)          | SHEET 1 OF                           | 2     |  |
|                                                                                | OR USED AS THE BASIS FOR THE                                           | DRAWING NUMBER: 630-21W1650-3TC |                                      | ISSUE |  |
|                                                                                | CE MANUFACTURE OR SALE OF APPARATUS<br>WITHOUT WRITTEN PERMISSION.     | PART NUMBER: 630-21W            | 1650-3TC                             | 1     |  |