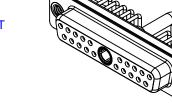

## NOTES:

MATERIAL: HOUSING: SHELL: CONTACT:

THERMOPLASTIC POLYESTER, UL94V-0 STEEL, TIN PLATED COPPER ALLOY, 30µ GOLD PLATED

OPERATING TEMPERATURE:

.XX ±0.13

.XXX ±0.05

POWER/CO-AX CONTACT RATING:30A (CURRENT)(IF PRESENT)SIGNAL CONTACT CURRENT RATING:5A PER CONTACTSIGNAL CONTACT RESISTANCE:10mΩ MAX.

INSULATOR RESISTANCE: DIELECTRIC WITHSTANDING VOLTAGE:

|                                                                                | COMBINATION D-SUB                                                      |                                 | SW REFERENCE NO.: 630 COMBO ASSEMBLY |       |  |
|--------------------------------------------------------------------------------|------------------------------------------------------------------------|---------------------------------|--------------------------------------|-------|--|
| COMBINAT                                                                       |                                                                        |                                 | DATE: JAN. 01/20                     | 19    |  |
|                                                                                |                                                                        | CHECKED:                        | DATE:                                |       |  |
| EDAG INC<br>TORONTO, ONTARIO<br>CANADA<br>YOUR CONNECTION TO QUALITY & SERVICE | THESE DRAWINGS AND SPECIFICATIONS<br>ARE THE PROPERTY OF EDAC INC. AND | SCALE: (IN C.A.D. 1:1)          | SHEET 1 OF                           | 2     |  |
|                                                                                | OR USED AS THE BASIS FOR THE                                           | DRAWING NUMBER: 630-21W1650-3TC |                                      | ISSUE |  |
|                                                                                | CE MANUFACTURE OR SALE OF APPARATUS<br>WITHOUT WRITTEN PERMISSION.     | PART NUMBER: 630-21W            | 1650-3TC                             | 1     |  |