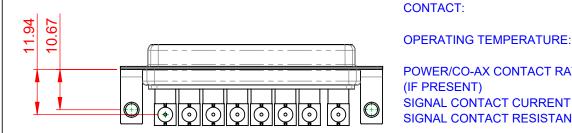

## NOTES:

MATERIAL: HOUSING: SHELL: CONTACT:

THERMOPLASTIC POLYESTER, UL94V-0 STEEL, NICKEL PLATED COPPER ALLOY, GOLD FLASH PLATED

POWER/CO-AX CONTACT RATING: 50Ω (IMPEDANCE) (IF PRESENT)

SIGNAL CONTACT CURRENT RATING: 5A PER CONTACT SIGNAL CONTACT RESISTANCE:  $10m\Omega$  MAX.