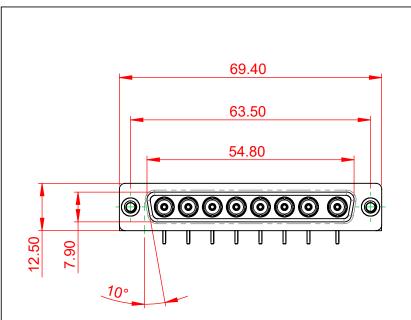

**INSULATOR RESISTANCE:** DIELECTRIC WITHSTANDING VOLTAGE: 5000MΩ min.

-55°C ~ 125°C

1000V AC rms

|  | COMBINATION D-SUB                    |                                                                                                                                       | SW REFERENCE NO.: 630 COMBO ASSEMBLY |                  |       |
|--|--------------------------------------|---------------------------------------------------------------------------------------------------------------------------------------|--------------------------------------|------------------|-------|
|  |                                      |                                                                                                                                       | DRAWN: C.B                           | DATE: JAN. 01/20 | 19    |
|  |                                      |                                                                                                                                       | CHECKED:                             | DATE:            |       |
|  | EDAC INC                             | THESE DRAWINGS AND SPECIFICATIONS<br>ARE THE PROPERTY OF EDAC INC.,AND                                                                | SCALE: (IN C.A.D. 1:1)               | SHEET 1 OF       | 2     |
|  | YOUR CONNECTION TO QUALITY & SERVICE | SHALL NOT BE REPRODUCED, OR COPIED<br>OR USED AS THE BASIS FOR THE<br>MANUFACTURE OR SALE OF APPARATUS<br>WITHOUT WRITTEN PERMISSION. | DRAWING NUMBER: 630-8W8-240-5N4      |                  | ISSUE |
|  |                                      |                                                                                                                                       | PART NUMBER: 630-8W8-                | -240-5N4         | 1     |