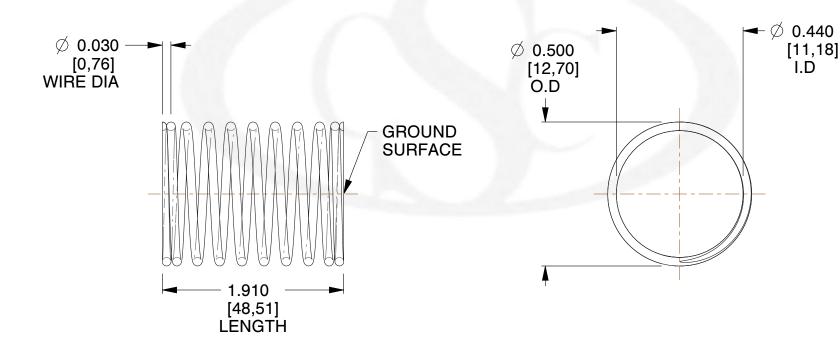

## **NOTES:**

1. Material: Music Wire 2. Finish: Glod Irridite

3. Ends: Closed and Ground

4. Total Coils: 10.000

5. Sugg. Max. Deflection: 0.320 (in) 6. Sugg. Max. Load : 2.300 (lbs)

7. All Drawing Dimensions are in Inches [mm]

SCALE

3.000

COMPONENT **SPRINGS** 11772 INCH [mm] **COMPRESSION SPRINGS** 

UNIT

SHEET

I.D

1 of 1