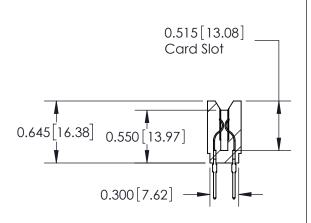

## **SECTION A-A**

737-ENG MASTER

737 Series Ultra-Mate Card Edge Connector - Press Fit

Part Number: 737-068-522-206

YOUR CONNECTION TO QUALITY & SERVICE

**EDAC INC** TORONTO, ONTARIO CANADA

THESE DRAWINGS AND SPECIFICATIONS ARE THE PROPERTY OF EDAC INC.,AND SHALL NOT BE REPRODUCED, OR COPIED OR USED AS THE BASIS FOR THE MANUFACTURE OR SALE OF APPARATUS WITHOUT WRITTEN PERMISSION.