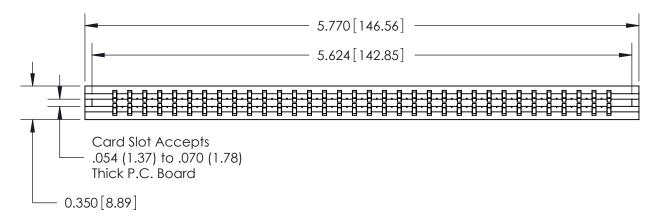

## **SECTION A-A**

737-ENG MASTER

737 Series Ultra-Mate Card Edge Connector - Press Fit

Part Number: 737-068-522-206

YOUR CONNECTION TO QUALITY & SERVICE

**EDAC INC** TORONTO, ONTARIO CANADA

THESE DRAWINGS AND SPECIFICATIONS ARE THE PROPERTY OF EDAC INC.,AND SHALL NOT BE REPRODUCED, OR COPIED OR USED AS THE BASIS FOR THE MANUFACTURE OR SALE OF APPARATUS WITHOUT WRITTEN PERMISSION.