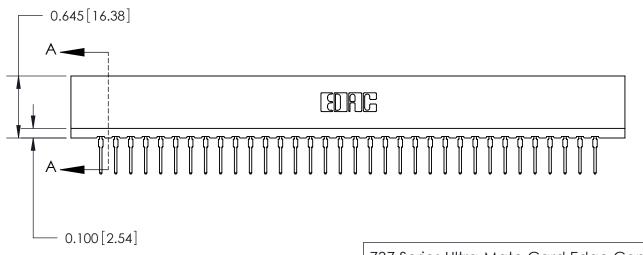

## **SECTION A-A**

737-ENG MASTER

737 Series Ultra-Mate Card Edge Connector - Press Fit

Part Number: 737-068-522-206

YOUR CONNECTION TO QUALITY & SERVICE

**EDAC INC** TORONTO, ONTARIO CANADA

THESE DRAWINGS AND SPECIFICATIONS ARE THE PROPERTY OF EDAC INC.,AND SHALL NOT BE REPRODUCED, OR COPIED OR USED AS THE BASIS FOR THE MANUFACTURE OR SALE OF APPARATUS WITHOUT WRITTEN PERMISSION.

## Contact Information 522-P.C. Tail, Regular Point - Tail LG.=.375(9.53) .156" (3.96mm) Contact Spacing x .200" (5.08mm) Row Spacing