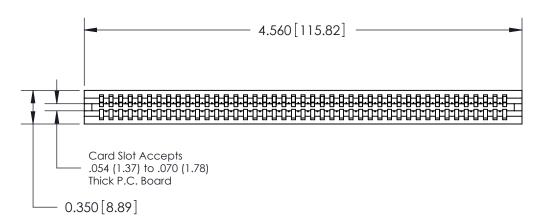

THIS IS A C.A.D. GENERATED DRAWING DO NOT MAKE MANUAL REVISIONS TO MASTER.

ISSUE NUMBER

ORIGINAL

Contact Information
525-P.C. Tail, High Point - Tail LG.=.190(4.83)
.100" (2.54mm) Contact Spacing x .200" (5.08mm) Row Spacing