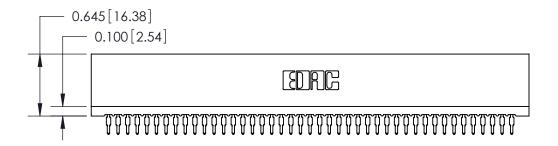

THIS IS A C.A.D. GENERATED DRAWING DO NOT MAKE MANUAL REVISIONS TO MASTER.

ISSUE NUMBER

ORIGINAL

Contact Information
525-P.C. Tail, High Point - Tail LG.=.190(4.83)
.100" (2.54mm) Contact Spacing x .200" (5.08mm) Row Spacing