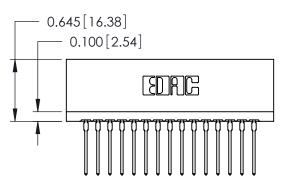

ORIGINAL

Contact Information
545-Wire Wrap, High Point - Tail LG.=.560(14.22)
.125" (3.18mm) Contact Spacing x .250" (6.35mm) Row Spacing

| 746 Series Ultra-Mate Card Edge Connector - Press Fit                 |                                                                                                                                                                                                 |                | ACAD REFERENCE NO. |                 | 746-ENG MASTER |  |
|-----------------------------------------------------------------------|-------------------------------------------------------------------------------------------------------------------------------------------------------------------------------------------------|----------------|--------------------|-----------------|----------------|--|
|                                                                       |                                                                                                                                                                                                 | DRAWN:         | J.LEE              | DATE: AUG 20/09 |                |  |
| Part Number: 746-030-545-206                                          |                                                                                                                                                                                                 | CHECKED:       |                    | DATE:           |                |  |
| EDAC INC TORONTO, ONTARIO CANADA YOUR CONNECTION TO QUALITY & SERVICE | THESE DRAWINGS AND SPECIFICATIONS ARE THE PROPERTY OF EDAC INC.,AND SHALL NOT BE REPRODUCED,OR COPIED OR USED AS THE BASIS FOR THE MANUFACTURE OR SALE OF APPARATUS WITHOUT WRITTEN PERMISSION. | SCALE:         |                    | SHEET 1         | OF 1           |  |
|                                                                       |                                                                                                                                                                                                 | DRAWING NUMBER |                    |                 | ISSUE          |  |
|                                                                       |                                                                                                                                                                                                 | 746-ENG MASTER |                    | ₹               | 1              |  |
| TOOK CONNECTION TO QUALITY & SERVICE WITH                             |                                                                                                                                                                                                 |                |                    |                 |                |  |