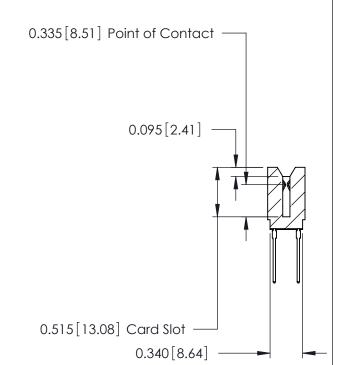

ORIGINAL

Contact Information
545-Wire Wrap, High Point - Tail LG.=.560(14.22)
.125" (3.18mm) Contact Spacing x .250" (6.35mm) Row Spacing

| 746 Series Ultra-Mate Card Edge Connector - Press Fit                 |                                                                                                                                                                                                 |                | ACAD REFERENCE NO. |                 | 746-ENG MASTER |  |
|-----------------------------------------------------------------------|-------------------------------------------------------------------------------------------------------------------------------------------------------------------------------------------------|----------------|--------------------|-----------------|----------------|--|
|                                                                       |                                                                                                                                                                                                 | DRAWN:         | J.LEE              | DATE: AUG 20/09 |                |  |
| Part Number: 746-030-545-206                                          |                                                                                                                                                                                                 | CHECKED:       |                    | DATE:           |                |  |
| EDAC INC TORONTO, ONTARIO CANADA YOUR CONNECTION TO QUALITY & SERVICE | THESE DRAWINGS AND SPECIFICATIONS ARE THE PROPERTY OF EDAC INC.,AND SHALL NOT BE REPRODUCED,OR COPIED OR USED AS THE BASIS FOR THE MANUFACTURE OR SALE OF APPARATUS WITHOUT WRITTEN PERMISSION. | SCALE:         |                    | SHEET 1         | OF 1           |  |
|                                                                       |                                                                                                                                                                                                 | DRAWING NUMBER |                    |                 | ISSUE          |  |
|                                                                       |                                                                                                                                                                                                 | 746-ENG MASTER |                    | ₹               | 1              |  |
| TOOK CONNECTION TO QUALITY & SERVICE WITH                             |                                                                                                                                                                                                 |                |                    |                 |                |  |