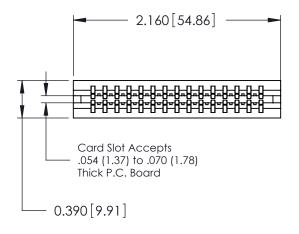

ORIGINAL

Contact Information
545-Wire Wrap, High Point - Tail LG.=.560(14.22)
.125" (3.18mm) Contact Spacing x .250" (6.35mm) Row Spacing

| 746 Series Ultra-Mate Card Edge Connector - Press Fit                 |                                                                                                                                                                                                 |                | ACAD REFERENCE NO. |                 | 746-ENG MASTER |  |
|-----------------------------------------------------------------------|-------------------------------------------------------------------------------------------------------------------------------------------------------------------------------------------------|----------------|--------------------|-----------------|----------------|--|
|                                                                       |                                                                                                                                                                                                 | DRAWN:         | J.LEE              | DATE: AUG 20/09 |                |  |
| Part Number: 746-030-545-206                                          |                                                                                                                                                                                                 | CHECKED:       |                    | DATE:           |                |  |
| EDAC INC TORONTO, ONTARIO CANADA YOUR CONNECTION TO QUALITY & SERVICE | THESE DRAWINGS AND SPECIFICATIONS ARE THE PROPERTY OF EDAC INC.,AND SHALL NOT BE REPRODUCED,OR COPIED OR USED AS THE BASIS FOR THE MANUFACTURE OR SALE OF APPARATUS WITHOUT WRITTEN PERMISSION. | SCALE:         |                    | SHEET 1         | OF 1           |  |
|                                                                       |                                                                                                                                                                                                 | DRAWING NUMBER |                    |                 | ISSUE          |  |
|                                                                       |                                                                                                                                                                                                 | 746-ENG MASTER |                    | ₹               | 1              |  |
| TOOK CONNECTION TO QUALITY & SERVICE WITH                             |                                                                                                                                                                                                 |                |                    |                 |                |  |