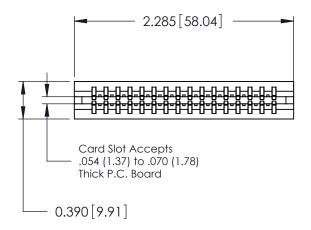

ORIGINAL

Contact Information
553-Wire Wrap, Medium Point - Tail LG.=.702(17.83)
.125" (3.18mm) Contact Spacing x .250" (6.35mm) Row Spacing

| 746 Series Ultra-Mate Card Edge Connector - Press Fit |                         |                                                                                                                                                                       |                | ACAD REFERENCE NO. |                 | 746-ENG MASTER |  |
|-------------------------------------------------------|-------------------------|-----------------------------------------------------------------------------------------------------------------------------------------------------------------------|----------------|--------------------|-----------------|----------------|--|
| · ·                                                   |                         |                                                                                                                                                                       | DRAWN:         | J.LEE              | DATE: AUG 20/09 |                |  |
| Part Number: 746-032-553-606                          |                         |                                                                                                                                                                       | CHECKED:       |                    | DATE:           |                |  |
|                                                       | EDAC INC                | THESE DRAWINGS AND SPECIFICATIONS ARE THE PROPERTY OF EDAC INC., AND SHALL NOT BE REPRODUCED, OR COPIED OR USED AS THE BASIS FOR THE MANUFACTURE OR SALE OF APPARATUS | SCALE:         |                    | SHEET 1         | OF 1           |  |
|                                                       | TORONTO, ONTARIO CANADA |                                                                                                                                                                       | DRAWING NUMBER |                    |                 | ISSUE          |  |
|                                                       |                         |                                                                                                                                                                       | 746-ENG MASTER |                    | ₹               | 1              |  |
| YOUR CONNECTION TO QUALITY & SERVICE                  |                         | WITHOUT WRITTEN PERMISSION.                                                                                                                                           |                |                    |                 | I              |  |