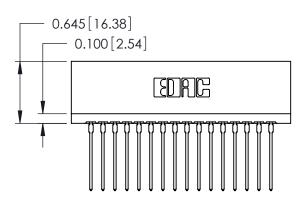

ORIGINAL

Contact Information
553-Wire Wrap, Medium Point - Tail LG.=.702(17.83)
.125" (3.18mm) Contact Spacing x .250" (6.35mm) Row Spacing

| 746 Series Ultra-Mate Card Edge Connector - Press Fit |                         |                                                                                                                                                                       |                | ACAD REFERENCE NO. |                 | 746-ENG MASTER |  |
|-------------------------------------------------------|-------------------------|-----------------------------------------------------------------------------------------------------------------------------------------------------------------------|----------------|--------------------|-----------------|----------------|--|
| · ·                                                   |                         |                                                                                                                                                                       | DRAWN:         | J.LEE              | DATE: AUG 20/09 |                |  |
| Part Number: 746-032-553-606                          |                         |                                                                                                                                                                       | CHECKED:       |                    | DATE:           |                |  |
|                                                       | EDAC INC                | THESE DRAWINGS AND SPECIFICATIONS ARE THE PROPERTY OF EDAC INC., AND SHALL NOT BE REPRODUCED, OR COPIED OR USED AS THE BASIS FOR THE MANUFACTURE OR SALE OF APPARATUS | SCALE:         |                    | SHEET 1         | OF 1           |  |
|                                                       | TORONTO, ONTARIO CANADA |                                                                                                                                                                       | DRAWING NUMBER |                    |                 | ISSUE          |  |
|                                                       |                         |                                                                                                                                                                       | 746-ENG MASTER |                    | ₹               | 1              |  |
| YOUR CONNECTION TO QUALITY & SERVICE                  |                         | WITHOUT WRITTEN PERMISSION.                                                                                                                                           |                |                    |                 | I              |  |