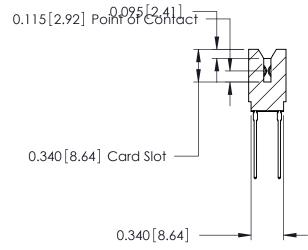

ORIGINAL

Contact Information
553-Wire Wrap, Medium Point - Tail LG.=.702(17.83)
.125" (3.18mm) Contact Spacing x .250" (6.35mm) Row Spacing

| 746 Series Ultra-Mate Card Edge Connector - Press Fit |                         |                                                                                                                                                                       |                | ACAD REFERENCE NO. |                 | 746-ENG MASTER |  |
|-------------------------------------------------------|-------------------------|-----------------------------------------------------------------------------------------------------------------------------------------------------------------------|----------------|--------------------|-----------------|----------------|--|
| · ·                                                   |                         |                                                                                                                                                                       | DRAWN:         | J.LEE              | DATE: AUG 20/09 |                |  |
| Part Number: 746-032-553-606                          |                         |                                                                                                                                                                       | CHECKED:       |                    | DATE:           |                |  |
|                                                       | EDAC INC                | THESE DRAWINGS AND SPECIFICATIONS ARE THE PROPERTY OF EDAC INC., AND SHALL NOT BE REPRODUCED, OR COPIED OR USED AS THE BASIS FOR THE MANUFACTURE OR SALE OF APPARATUS | SCALE:         |                    | SHEET 1         | OF 1           |  |
|                                                       | TORONTO, ONTARIO CANADA |                                                                                                                                                                       | DRAWING NUMBER |                    |                 | ISSUE          |  |
|                                                       |                         |                                                                                                                                                                       | 746-ENG MASTER |                    | ₹               | 1              |  |
| YOUR CONNECTION TO QUALITY & SERVICE                  |                         | WITHOUT WRITTEN PERMISSION.                                                                                                                                           |                |                    |                 | I              |  |