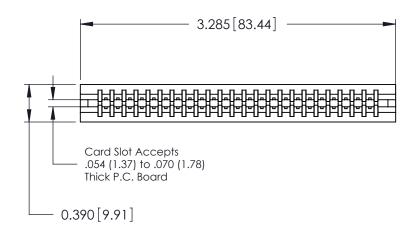

THIS IS A C.A.D. GENERATED DRAWING DO NOT MAKE MANUAL REVISIONS TO MASTER.

ISSUE NUMBER

ORIGINAL

746-ENG MASTER
DATE: AUG 20/09

SHEET 1 OF 1

**ISSUE** 

DATE:

Contact Information
560-Make Before Break (MBB) - Tail LG.=.175(4.45)
.125" (3.18mm) Contact Spacing x .250" (6.35mm) Row Spacing

| 746 Series Ultra-Mate Card Edge Connector - Press Fit<br>Part Number: 746-048-560-206 |                                                                                                                                                                       | ACAD REFERENCE NO. |    |
|---------------------------------------------------------------------------------------|-----------------------------------------------------------------------------------------------------------------------------------------------------------------------|--------------------|----|
|                                                                                       |                                                                                                                                                                       | DRAWN: J.LEE       |    |
|                                                                                       |                                                                                                                                                                       | CHECKED:           |    |
| EDAC INC TORONTO, ONTARIO CANADA YOUR CONNECTION TO QUALITY & SERVICE                 | THESE DRAWINGS AND SPECIFICATIONS ARE THE PROPERTY OF EDAC INC., AND SHALL NOT BE REPRODUCED, OR COPIED OR USED AS THE BASIS FOR THE MANUFACTURE OR SALE OF APPARATUS | SCALE:             | 5  |
|                                                                                       |                                                                                                                                                                       | DRAWING NUMBER     |    |
|                                                                                       |                                                                                                                                                                       | 746-ENG MAST       | ER |
| TOUR CONNECTION TO QUALITY & SERVICE                                                  | WITHOUT WRITTEN PERMISSION.                                                                                                                                           |                    |    |