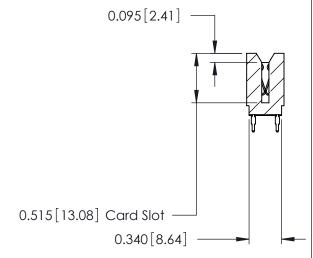

THIS IS A C.A.D. GENERATED DRAWING DO NOT MAKE MANUAL REVISIONS TO MASTER.

ISSUE NUMBER

ORIGINAL

746-ENG MASTER
DATE: AUG 20/09

SHEET 1 OF 1

**ISSUE** 

DATE:

Contact Information
560-Make Before Break (MBB) - Tail LG.=.175(4.45)
.125" (3.18mm) Contact Spacing x .250" (6.35mm) Row Spacing

| 746 Series Ultra-Mate Card Edge Connector - Press Fit<br>Part Number: 746-048-560-206 |                                                                                                                                                                       | ACAD REFERENCE NO. |    |
|---------------------------------------------------------------------------------------|-----------------------------------------------------------------------------------------------------------------------------------------------------------------------|--------------------|----|
|                                                                                       |                                                                                                                                                                       | DRAWN: J.LEE       |    |
|                                                                                       |                                                                                                                                                                       | CHECKED:           |    |
| EDAC INC TORONTO, ONTARIO CANADA YOUR CONNECTION TO QUALITY & SERVICE                 | THESE DRAWINGS AND SPECIFICATIONS ARE THE PROPERTY OF EDAC INC., AND SHALL NOT BE REPRODUCED, OR COPIED OR USED AS THE BASIS FOR THE MANUFACTURE OR SALE OF APPARATUS | SCALE:             | 5  |
|                                                                                       |                                                                                                                                                                       | DRAWING NUMBER     |    |
|                                                                                       |                                                                                                                                                                       | 746-ENG MAST       | ER |
| TOUR CONNECTION TO QUALITY & SERVICE                                                  | WITHOUT WRITTEN PERMISSION.                                                                                                                                           |                    |    |