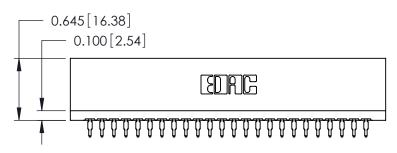

THIS IS A C.A.D. GENERATED DRAWING DO NOT MAKE MANUAL REVISIONS TO MASTER.

ISSUE NUMBER

ORIGINAL

746-ENG MASTER
DATE: AUG 20/09

SHEET 1 OF 1

**ISSUE** 

DATE:

Contact Information
560-Make Before Break (MBB) - Tail LG.=.175(4.45)
.125" (3.18mm) Contact Spacing x .250" (6.35mm) Row Spacing

| 746 Series Ultra-Mate Card Edge Connector - Press Fit<br>Part Number: 746-048-560-206 |                                                                                                                                                                       | ACAD REFERENCE NO. |    |
|---------------------------------------------------------------------------------------|-----------------------------------------------------------------------------------------------------------------------------------------------------------------------|--------------------|----|
|                                                                                       |                                                                                                                                                                       | DRAWN: J.LEE       |    |
|                                                                                       |                                                                                                                                                                       | CHECKED:           |    |
| EDAC INC TORONTO, ONTARIO CANADA YOUR CONNECTION TO QUALITY & SERVICE                 | THESE DRAWINGS AND SPECIFICATIONS ARE THE PROPERTY OF EDAC INC., AND SHALL NOT BE REPRODUCED, OR COPIED OR USED AS THE BASIS FOR THE MANUFACTURE OR SALE OF APPARATUS | SCALE:             | 5  |
|                                                                                       |                                                                                                                                                                       | DRAWING NUMBER     |    |
|                                                                                       |                                                                                                                                                                       | 746-ENG MAST       | ER |
| TOUR CONNECTION TO QUALITY & SERVICE                                                  | WITHOUT WRITTEN PERMISSION.                                                                                                                                           |                    |    |