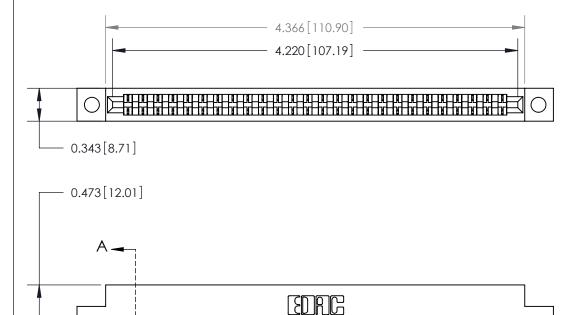

**Mounting Option** 

.128 (3.25) Dia. Mounting Holes

## **Contact Detail**

Wire Wrap .046x.014(1.17x0.36) - Tail LG=.495(12.57)

.156 [3.96] Contact Spacing x .200 [5.08] Row Spacing

**SECTION A-A** 

.175 [4.45] Point of Contact (Measured from bottom of Card Slot)

> Card Slot Accepts .054 [1.37] to .070 [1.78] Thick P.C. Board

**See Accompanying Page for:** 

**Contact Bend Details** 

807/857 Series High Temp Card Edge Connector Part Number: 807-026-441-102

YOUR CONNECTION TO QUALITY & SERVICE