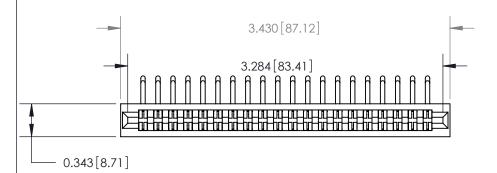

## **Contact Detail**

90 Degree Bend (Code 522 and 540 Contacts)

.156 [3.96] Contact Spacing x .200 [5.08] Row Spacing

**See Accompanying Page for:** 

**Contact Bend Details** 

807/857 Series High Temp Card Edge Connector Part Number: 807-040-559-201