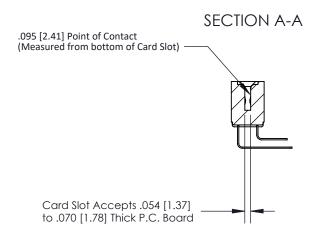

## **Contact Detail**

90 Degree Bend (Code 522 and 540 Contacts)

.156 [3.96] Contact Spacing x .200 [5.08] Row Spacing

**See Accompanying Page for:** 

**Contact Bend Details** 

807/857 Series High Temp Card Edge Connector Part Number: 807-040-559-201