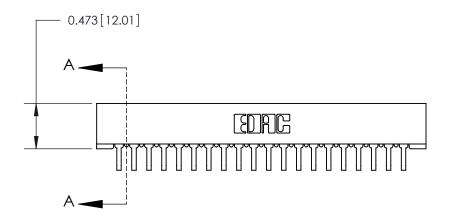

## **Contact Detail**

90 Degree Bend (Code 522 and 540 Contacts)

.156 [3.96] Contact Spacing x .200 [5.08] Row Spacing

**See Accompanying Page for:** 

**Contact Bend Details** 

807/857 Series High Temp Card Edge Connector Part Number: 807-040-559-201