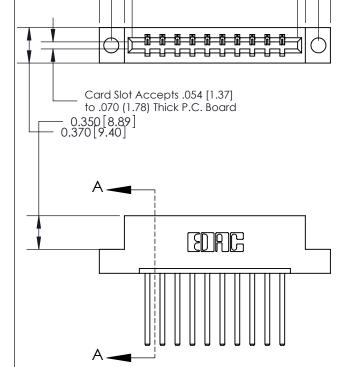

ISSUE NUMBER

ORIGINAL

SECTION A-A 0.388 [9.86] Card Slot .160 [4.06] Point of Contact-

ACAD REFERENCE NO.

833 Series High Temp Card Edge Connector Part Number: 833-010-544-104

YOUR CONNECTION TO QUALITY & SERVICE

1.885 [47.88]

1.724 [43.79]

**EDAC INC** TORONTO, ONTARIO CANADA

THESE DRAWINGS AND SPECIFICATIONS ARE THE PROPERTY OF EDAC INC.,AND SHALL NOT BE REPRODUCED, OR COPIED OR USED AS THE BASIS FOR THE MANUFACTURE OR SALE OF APPARATUS WITHOUT WRITTEN PERMISSION.