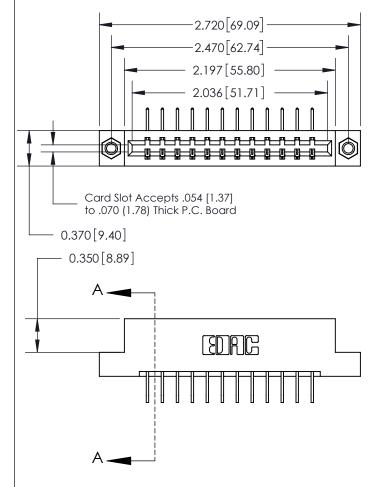

| 833 Series High Temp Card Edge Connector |
|------------------------------------------|
| Part Number: 833-012-558-107             |

**EDAC INC** TORONTO, ONTARIO CANADA

THESE DRAWINGS AND SPECIFICATIONS ARE THE PROPERTY OF EDAC INC.,AND SHALL NOT BE REPRODUCED,OR COPIED OR USED AS THE BASIS FOR THE MANUFACTURE OR SALE OF APPARATUS WITHOUT WRITTEN PERMISSION.

| ACAD REFERENCE NO. | 833 ENG MASTER   |  |  |
|--------------------|------------------|--|--|
| DRAWN: J.LEE       | DATE: OCT. 14/09 |  |  |
| CHECKED:           | DATE:            |  |  |
| SCALE: NTS         | SHEET 1 OF 3     |  |  |
| DRAWING NUMBER     | ISSUE            |  |  |
| 833 Assembly       | 1                |  |  |