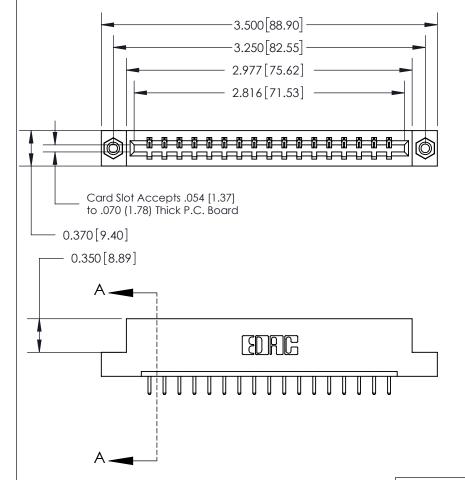

## **Contact Detail**

520-P.C. Tail .030x.018(0.76x0.46) - Tail LG=.175(4.45)

.156 [3.96] Contact Spacing x .200 [5.08] Row Spacing

THIS IS A C.A.D. GENERATED DRAWING DO NOT MAKE MANUAL REVISIONS TO MASTER.

ISSUE NUMBER ORIGINAL

SECTION A-A 0.388 [9.86] Card Slot .160 [4.06] Point of Contact-

## **See Accompanying Page for:**

- **Bend Detail**
- **Mounting Options**

833 Series High Temp Card Edge Connector Part Number: 833-017-520-108

**EDAC INC** TORONTO, ONTARIO CANADA

THESE DRAWINGS AND SPECIFICATIONS ARE THE PROPERTY OF EDAC INC.,AND SHALL NOT BE REPRODUCED, OR COPIED OR USED AS THE BASIS FOR THE MANUFACTURE OR SALE OF APPARATUS WITHOUT WRITTEN PERMISSION.

| ACAD REFERENCE NO. | 833 ENG MASTER   |  |  |
|--------------------|------------------|--|--|
| DRAWN: J.LEE       | DATE: OCT. 14/09 |  |  |
| CHECKED:           | DATE:            |  |  |
| SCALE: NTS         | SHEET 1 OF 3     |  |  |
| DRAWING NUMBER     | ISSUE            |  |  |
| 833 Assembly       | 1                |  |  |