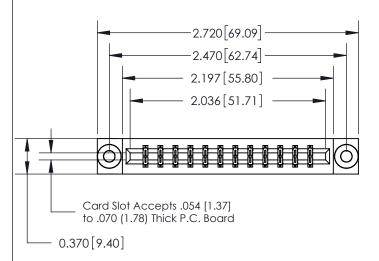

## **See Accompanying Page for:**

- **Bend Detail**
- **Mounting Options**

THIS IS A C.A.D. GENERATED DRAWING DO NOT MAKE MANUAL REVISIONS TO MASTER.

ISSUE NUMBER ORIGINAL

833 Series High Temp Card Edge Connector Part Number: 833-024-540-803