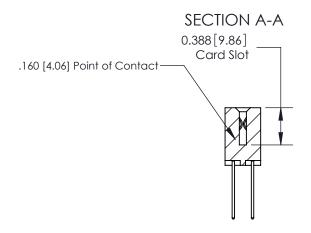

## **See Accompanying Page for:**

- **Bend Detail**
- **Mounting Options**

THIS IS A C.A.D. GENERATED DRAWING DO NOT MAKE MANUAL REVISIONS TO MASTER.

ISSUE NUMBER ORIGINAL

833 Series High Temp Card Edge Connector Part Number: 833-024-540-803