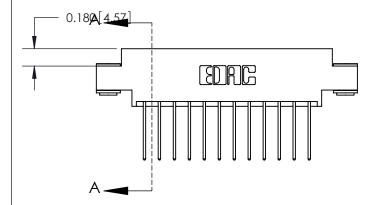

## **See Accompanying Page for:**

- **Bend Detail**
- **Mounting Options**

THIS IS A C.A.D. GENERATED DRAWING DO NOT MAKE MANUAL REVISIONS TO MASTER.

ISSUE NUMBER ORIGINAL

833 Series High Temp Card Edge Connector Part Number: 833-024-540-803