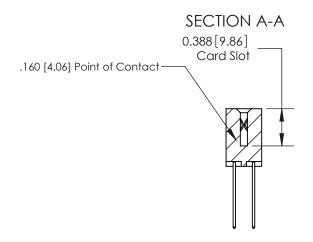

## **Contact Detail**

542-Wire Wrap .025 Sq.(0.64 Sq.) - Tail LG=.645(16.38) .156 [3.96] Contact Spacing x .200 [5.08] Row Spacing