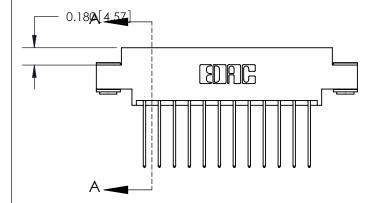

ORIGINAL (1)

ORIGINAL

| 833 Series High Temp Card Edge Connector<br>Contact Bend Detail |                                                                                                                                                                                                  | ACAD REFERENCE NO. | 833 ENG MASTER   |               |
|-----------------------------------------------------------------|--------------------------------------------------------------------------------------------------------------------------------------------------------------------------------------------------|--------------------|------------------|---------------|
|                                                                 |                                                                                                                                                                                                  | DRAWN: J.LEE       | DATE: OCT. 14/09 |               |
|                                                                 |                                                                                                                                                                                                  | CHECKED: DATE:     |                  |               |
| TORONTO, ONTARIO AF                                             | THESE DRAWINGS AND SPECIFICATIONS ARE THE PROPERTY OF EDAC INC.,AND SHALL NOT BE REPRODUCED, OR COPIED OR USED AS THE BASIS FOR THE MANUFACTURE OR SALE OF APPARATUS WITHOUT WRITTEN PERMISSION. | SCALE: NTS         | SHEET 2          | 2 <b>OF</b> 3 |
|                                                                 |                                                                                                                                                                                                  | DRAWING NUMBER     |                  | ISSUE         |
|                                                                 |                                                                                                                                                                                                  | 833 Assembly       |                  | 1             |