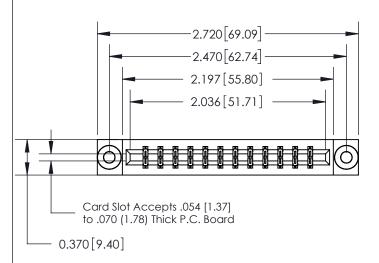

## **See Accompanying Page for:**

- **Bend Detail**
- **Mounting Options**

THIS IS A C.A.D. GENERATED DRAWING DO NOT MAKE MANUAL REVISIONS TO MASTER.

ISSUE NUMBER ORIGINAL

833 Series High Temp Card Edge Connector Part Number: 833-024-542-803