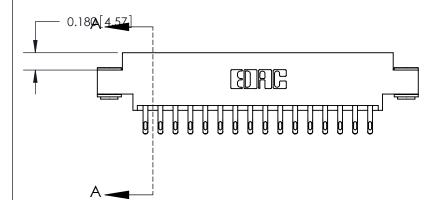

## **Contact Detail**

555-Extender Board Bend (Code 500 Contacts)

.156 [3.96] Contact Spacing x .200 [5.08] Row Spacing

THIS IS A C.A.D. GENERATED DRAWING DO NOT MAKE MANUAL REVISIONS TO MASTER.

ISSUE NUMBER ORIGINAL

| DRAWN: J.LEE   | DATE: OCT. 14/09 |  |  |
|----------------|------------------|--|--|
| CHECKED:       | DATE:            |  |  |
| SCALE: NTS     | SHEET 1 OF 3     |  |  |
| DRAWING NUMBER | ISSUE            |  |  |
| 833 Assembly   | 1                |  |  |