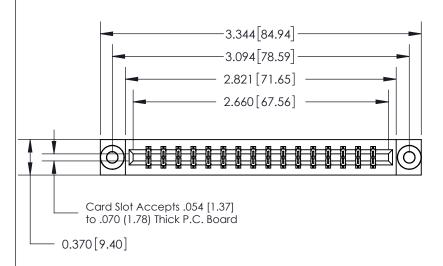

## 0.388 [9.86] Card Slot .160 [4.06] Point of Contact-

ACAD REFERENCE NO.

833 Series High Temp Card Edge Connector Part Number: 833-032-555-803

**EDAC INC** TORONTO, ONTARIO CANADA

THESE DRAWINGS AND SPECIFICATIONS ARE THE PROPERTY OF EDAC INC.,AND SHALL NOT BE REPRODUCED, OR COPIED OR USED AS THE BASIS FOR THE MANUFACTURE OR SALE OF APPARATUS WITHOUT WRITTEN PERMISSION.

| DRAWN: J.LEE   | DATE: OCT. 14/09 |  |  |
|----------------|------------------|--|--|
| CHECKED:       | DATE:            |  |  |
| SCALE: NTS     | SHEET 1 OF 3     |  |  |
| DRAWING NUMBER | ISSUE            |  |  |
| 833 Assembly   | 1                |  |  |