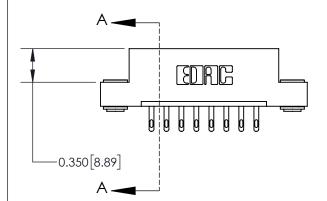

ISSUE NUMBER ORIGINAL

1

|                              | 0.600[15.24]              |  |  |
|------------------------------|---------------------------|--|--|
|                              | 0.330 [8.38]<br>Card Slot |  |  |
| .160 [4.06] Point of Contact |                           |  |  |
|                              |                           |  |  |
|                              |                           |  |  |
|                              |                           |  |  |
|                              |                           |  |  |
| S                            | SECTION A-A               |  |  |