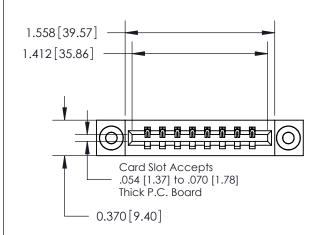

**Mounting Option** 

03-.116 (2.95) I.D. Floating Eyelets

## **Contact Detail**

500-Wire Hole .050x.025(1.27x0.64) - Tail LG=.260(6.60) .156 [3.96] Contact Spacing x .200 [5.08] Row Spacing

**See Accompanying Page for:** 

**Contact Bend Details** 

THIS IS A C.A.D. GENERATED DRAWING DO NOT MAKE MANUAL REVISIONS TO MASTER.