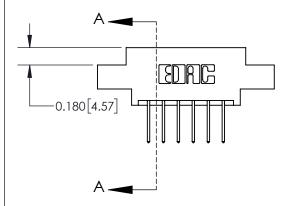

**Mounting Option** 

02-.128 (3.25) Dia. Mounting Holes

SECTION A-A

ISSUE NUMBER

ORIGINAL

1

| 837/887 Series High Temp Card Edge Connector<br>Contact Bend Detail |                                                                                       | ACAD REFERENCE NO. | 837 ENG MASTER   |               |
|---------------------------------------------------------------------|---------------------------------------------------------------------------------------|--------------------|------------------|---------------|
|                                                                     |                                                                                       | DRAWN: J.LEE       | DATE: OCT. 06/09 |               |
|                                                                     |                                                                                       | CHECKED:           | DATE:            |               |
| EDAC INC                                                            | TORONTO, ONTARIO  ARE THE PROPERTY OF EDAC INC.,AND SHALL NOT BE REPRODUCED,OR COPIED | SCALE: NTS         | SHEET            | 2 <b>OF</b> 2 |
|                                                                     |                                                                                       | DRAWING NUMBER     | •                | ISSUE         |
| MANUFACTUR                                                          | MANUFACTURE OR SALE OF APPARATUS WITHOUT WRITTEN PERMISSION.                          | 837 Assembly       |                  | 1             |