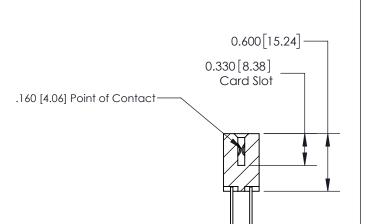

SECTION A-A

ISSUE NUMBER

ORIGINAL

1

| 837/887 Series High Temp Card Edge Connector<br>Contact Bend Detail |                                                                                       | ACAD REFERENCE NO. | 837 ENG MASTER   |               |
|---------------------------------------------------------------------|---------------------------------------------------------------------------------------|--------------------|------------------|---------------|
|                                                                     |                                                                                       | DRAWN: J.LEE       | DATE: OCT. 06/09 |               |
|                                                                     |                                                                                       | CHECKED:           | DATE:            |               |
| EDAC INC                                                            | TORONTO, ONTARIO  ARE THE PROPERTY OF EDAC INC.,AND SHALL NOT BE REPRODUCED,OR COPIED | SCALE: NTS         | SHEET            | 2 <b>OF</b> 2 |
|                                                                     |                                                                                       | DRAWING NUMBER     | •                | ISSUE         |
| MANUFACTUR                                                          | MANUFACTURE OR SALE OF APPARATUS WITHOUT WRITTEN PERMISSION.                          | 837 Assembly       |                  | 1             |