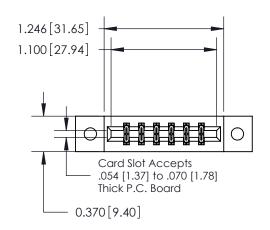

**Mounting Option** 

02-.128 (3.25) Dia. Mounting Holes

## **Contact Detail**

523-P.C. Tail .025 Sq.(0.64 Sq.) - Tail LG=.390(9.91) .156 [3.96] Contact Spacing x .200 [5.08] Row Spacing

**See Accompanying Page for:** 

**Contact Bend Details** 

THIS IS A C.A.D. GENERATED DRAWING DO NOT MAKE MANUAL REVISIONS TO MASTER.