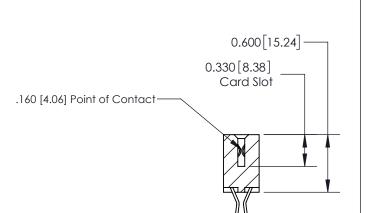

## **Contact Detail**

555-Extender Board Bend (Code 500 Contacts)

.156 [3.96] Contact Spacing x .200 [5.08] Row Spacing

**See Accompanying Page for:** 

**Contact Bend Details** 

THIS IS A C.A.D. GENERATED DRAWING DO NOT MAKE MANUAL REVISIONS TO MASTER.

**SECTION A-A** 

ISSUE NUMBER

ORIGINAL

1

| 837/887 Series High Temp Card Edge Connector<br>Contact Bend Detail |                                                                                                                                     | ACAD REFERENCE NO. | 837 ENG MASTER   |               |
|---------------------------------------------------------------------|-------------------------------------------------------------------------------------------------------------------------------------|--------------------|------------------|---------------|
|                                                                     |                                                                                                                                     | DRAWN: J.LEE       | DATE: OCT. 06/09 |               |
|                                                                     |                                                                                                                                     | CHECKED:           | DATE:            |               |
| EDAC INC                                                            | THESE DRAWINGS AND SPECIFICATIONS ARE THE PROPERTY OF EDAC INC.,AND SHALL NOT BE REPRODUCED, OR COPIED OR USED AS THE BASIS FOR THE | SCALE: NTS         | SHEET            | 2 <b>OF</b> 2 |
| TORONTO, ONTARIO CANADA                                             |                                                                                                                                     | DRAWING NUMBER     | •                | ISSUE         |
| MANUFACTURE OR SA                                                   | MANUFACTURE OR SALE OF APPARATUS WITHOUT WRITTEN PERMISSION.                                                                        | 837 Assembly       |                  | 1             |