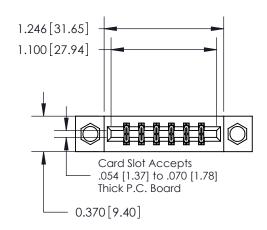

## **Mounting Option**

08-#4-40 Unified Threaded Inserts

ISSUE NUMBER

ORIGINAL

1

| 837/887 Series High Temp Card Edge Connector |
|----------------------------------------------|
| Part Number: 837-012-555-808                 |

**EDAC INC** TORONTO, ONTARIO CANADA