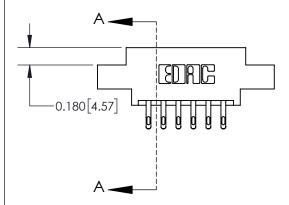

ISSUE NUMBER

ORIGINAL

1

| 837/887 Series High Temp Card Edge Connector |
|----------------------------------------------|
| Part Number: 837-012-555-808                 |

**EDAC INC** TORONTO, ONTARIO CANADA