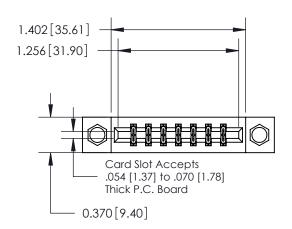

## **Mounting Option**

08-#4-40 Unified Threaded Inserts

## **Contact Detail**

540-Wire Wrap .025 Sq.(0.64 Sq.) - Tail LG=.560(14.22) .156 [3.96] Contact Spacing x .200 [5.08] Row Spacing

**See Accompanying Page for:** 

**Contact Bend Details** 

THIS IS A C.A.D. GENERATED DRAWING DO NOT MAKE MANUAL REVISIONS TO MASTER.