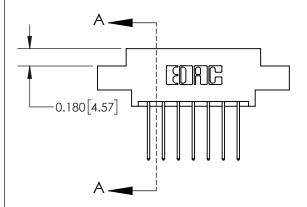

## **Mounting Option**

08-#4-40 Unified Threaded Inserts

## **Contact Detail**

540-Wire Wrap .025 Sq.(0.64 Sq.) - Tail LG=.560(14.22) .156 [3.96] Contact Spacing x .200 [5.08] Row Spacing

**See Accompanying Page for:** 

**Contact Bend Details** 

THIS IS A C.A.D. GENERATED DRAWING DO NOT MAKE MANUAL REVISIONS TO MASTER.