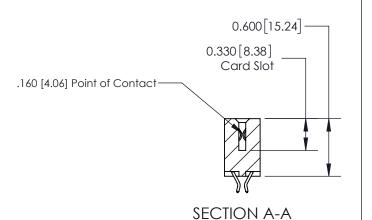

## **Contact Detail**

556-Extender Board Bend (Code 520 Contacts)

.156 [3.96] Contact Spacing x .200 [5.08] Row Spacing

**See Accompanying Page for:** 

**Contact Bend Details** 

THIS IS A C.A.D. GENERATED DRAWING DO NOT MAKE MANUAL REVISIONS TO MASTER.