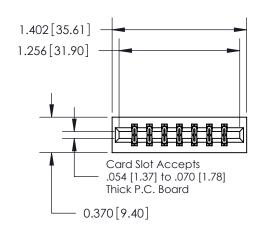

## **Mounting Option**

01-No Mounting Lugs

## **Contact Detail**

556-Extender Board Bend (Code 520 Contacts)

.156 [3.96] Contact Spacing x .200 [5.08] Row Spacing

**See Accompanying Page for:** 

**Contact Bend Details** 

THIS IS A C.A.D. GENERATED DRAWING DO NOT MAKE MANUAL REVISIONS TO MASTER.