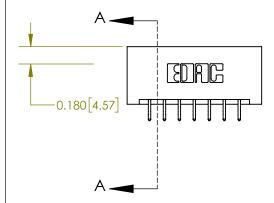

## **Mounting Option**

01-No Mounting Lugs

## **Contact Detail**

556-Extender Board Bend (Code 520 Contacts)

.156 [3.96] Contact Spacing x .200 [5.08] Row Spacing

**See Accompanying Page for:** 

**Contact Bend Details** 

THIS IS A C.A.D. GENERATED DRAWING DO NOT MAKE MANUAL REVISIONS TO MASTER.