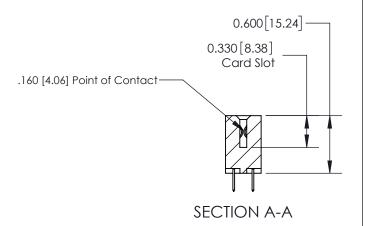

## **Contact Detail**

520-P.C. Tail .030x.018(0.76x0.46) - Tail LG=.175(4.45) .156 [3.96] Contact Spacing x .200 [5.08] Row Spacing

**See Accompanying Page for: Contact Bend Details** 

THIS IS A C.A.D. GENERATED DRAWING DO NOT MAKE MANUAL REVISIONS TO MASTER.