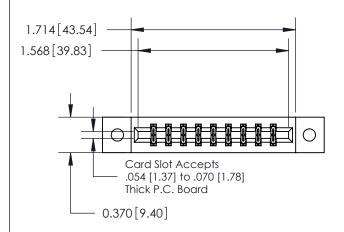

## **Contact Detail**

520-P.C. Tail .030x.018(0.76x0.46) - Tail LG=.175(4.45) .156 [3.96] Contact Spacing x .200 [5.08] Row Spacing

**See Accompanying Page for: Contact Bend Details** 

THIS IS A C.A.D. GENERATED DRAWING DO NOT MAKE MANUAL REVISIONS TO MASTER.