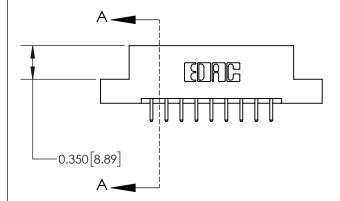

**Mounting Option** 

02-.128 (3.25) Dia. Mounting Holes

## **Contact Detail**

520-P.C. Tail .030x.018(0.76x0.46) - Tail LG=.175(4.45) .156 [3.96] Contact Spacing x .200 [5.08] Row Spacing





**See Accompanying Page for: Contact Bend Details** 

THIS IS A C.A.D. GENERATED DRAWING DO NOT MAKE MANUAL REVISIONS TO MASTER.



ISSUE NUMBER

1

ORIGINAL



| 837/887 Series High Temp Card Edge Connector |
|----------------------------------------------|
| Part Number: 837-018-520-202                 |

YOUR CONNECTION TO QUALITY & SERVICE

**EDAC INC** TORONTO, ONTARIO CANADA

THESE DRAWINGS AND SPECIFICATIONS ARE THE PROPERTY OF EDAC INC.,AND SHALL NOT BE REPRODUCED, OR COPIED OR USED AS THE BASIS FOR THE MANUFACTURE OR SALE OF APPARATUS WITHOUT WRITTEN PERMISSION.

| ACAD REFERENCE NO. | 837 ENG MASTER   |  |  |
|--------------------|------------------|--|--|
| DRAWN: J.LEE       | DATE: OCT. 06/09 |  |  |
| CHECKED:           | DATE:            |  |  |
| SCALE: NTS         | SHEE