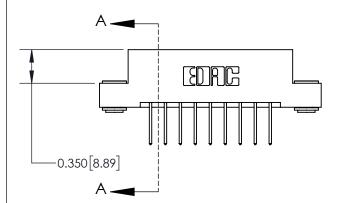

ISSUE NUMBER

ORIGINAL

| 837/887 Series High Temp Card Edge Connector |
|----------------------------------------------|
| Part Number: 837-018-523-203                 |

**EDAC INC** TORONTO, ONTARIO CANADA