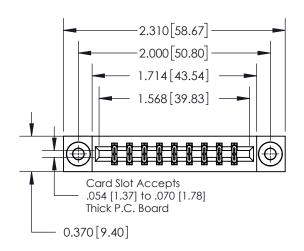

**Mounting Option** 

03-.116 (2.95) I.D. Floating Eyelets

## **Contact Detail**

523-P.C. Tail .025 Sq.(0.64 Sq.) - Tail LG=.390(9.91) .156 [3.96] Contact Spacing x .200 [5.08] Row Spacing

**See Accompanying Page for:** 

**Contact Bend Details** 

THIS IS A C.A.D. GENERATED DRAWING DO NOT MAKE MANUAL REVISIONS TO MASTER.