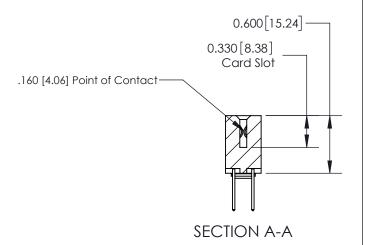

ISSUE NUMBER

ORIGINAL

1

| 837/887 Series High Temp Card Edge Connector<br>Contact Bend Detail |                                                                                                        | ACAD REFERENCE NO. | 837 ENG MASTER   |               |
|---------------------------------------------------------------------|--------------------------------------------------------------------------------------------------------|--------------------|------------------|---------------|
|                                                                     |                                                                                                        | DRAWN: J.LEE       | DATE: OCT. 06/09 |               |
|                                                                     |                                                                                                        | CHECKED:           | DATE:            |               |
| EDAC INC                                                            | THESE DRAWINGS AND SPECIFICATIONS                                                                      | SCALE: NTS         | SHEET            | 2 <b>OF</b> 2 |
| TORONTO, ONTARIO CANADA                                             | ARE THE PROPERTY OF EDAC INC.,AND<br>SHALL NOT BE REPRODUCED,OR COPIED<br>OR USED AS THE BASIS FOR THE | DRAWING NUMBER     |                  | ISSUE         |
| MA                                                                  | MANUFACTURE OR SALE OF APPARATUS WITHOUT WRITTEN PERMISSION.                                           | 837 Assembly       |                  | 1             |