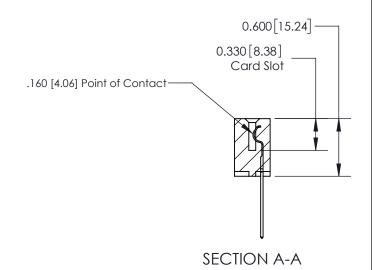

## **Contact Detail**

542-Wire Wrap .025 Sq.(0.64 Sq.) - Tail LG=.645(16.38) .156 [3.96] Contact Spacing x .200 [5.08] Row Spacing

-3.714[94.34] -3.404[86.46]-3.118[79.20] -2.972 75.49 -Card Slot Accepts .054 [1.37] to .070 [1.78] Thick P.C. Board 0.370 [9.40]