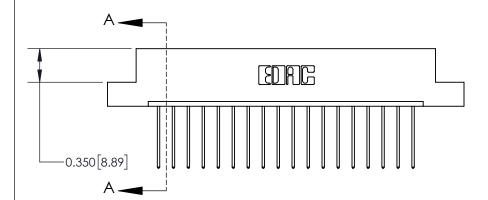

**Mounting Option** 

04-.156 (3.96) Dia. Mounting Holes

## **Contact Detail**

542-Wire Wrap .025 Sq.(0.64 Sq.) - Tail LG=.645(16.38) .156 [3.96] Contact Spacing x .200 [5.08] Row Spacing

-3.714[94.34] -3.404[86.46]-3.118[79.20] -2.972 75.49 -Card Slot Accepts .054 [1.37] to .070 [1.78] Thick P.C. Board 0.370 [9.40]