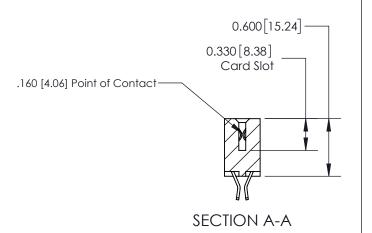

## **Contact Detail**

555-Extender Board Bend (Code 500 Contacts)

.156 [3.96] Contact Spacing x .200 [5.08] Row Spacing

**See Accompanying Page for:** 

**Contact Bend Details** 

THIS IS A C.A.D. GENERATED DRAWING DO NOT MAKE MANUAL REVISIONS TO MASTER.

ISSUE NUMBER

ORIGINAL

1

| 837/887 Series High Temp Card Edge Connector<br>Contact Bend Detail |                                                                                                                                                                                                 | ACAD REFERENCE NO. | 837 ENG MASTER   |               |
|---------------------------------------------------------------------|-------------------------------------------------------------------------------------------------------------------------------------------------------------------------------------------------|--------------------|------------------|---------------|
|                                                                     |                                                                                                                                                                                                 | DRAWN: J.LEE       | DATE: OCT. 06/09 |               |
|                                                                     |                                                                                                                                                                                                 | CHECKED:           | DATE:            |               |
| EDAC INC                                                            | THESE DRAWINGS AND SPECIFICATIONS ARE THE PROPERTY OF EDAC INC.,AND SHALL NOT BE REPRODUCED,OR COPIED OR USED AS THE BASIS FOR THE MANUFACTURE OR SALE OF APPARATUS WITHOUT WRITTEN PERMISSION. | SCALE: NTS         | SHEET            | 2 <b>OF</b> 2 |
| TORONTO, ONTARIO CANADA                                             |                                                                                                                                                                                                 | DRAWING NUMBER     | •                | ISSUE         |
| YOUR CONNECTION TO QUALITY & SERVICE                                |                                                                                                                                                                                                 | 837 Assembly       |                  | 1             |