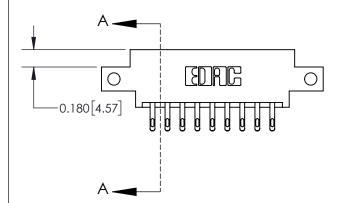

**Mounting Option** 

12-.128 (3.25) Dia. Side Mounting Holes

ISSUE NUMBER

ORIGINAL

1

| 837/887 Series High Temp Card Edge Connector |
|----------------------------------------------|
| Part Number: 837-018-555-812                 |

YOUR CONNECTION TO QUALITY & SERVICE