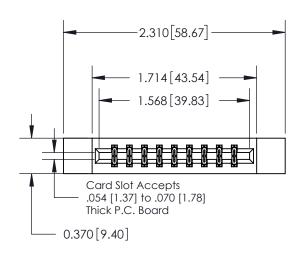

ISSUE NUMBER

ORIGINAL

1

| 837/887 Series High Temp Card Edge Connector |
|----------------------------------------------|
| Part Number: 837-018-555-812                 |

YOUR CONNECTION TO QUALITY & SERVICE