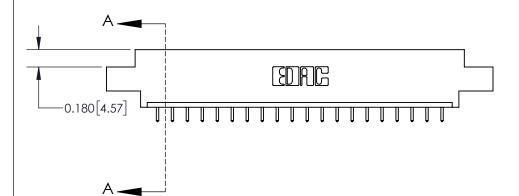

**Mounting Option** 

08-#4-40 Unified Threaded Inserts

## **Contact Detail**

521-P.C. Tail .025 Sq.(0.64 Sq.) - Tail LG=.150(3.81) .156 [3.96] Contact Spacing x .200 [5.08] Row Spacing

-4.026 [102.26] -3.716[94.39] -3.430 [87.12] 3.284 [83.41] Card Slot Accepts .054 [1.37] to .070 [1.78] Thick P.C. Board 0.370 [9.40]