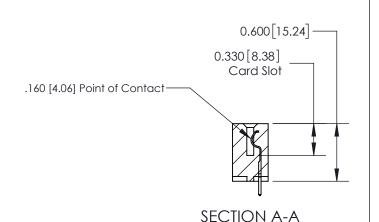

## **Contact Detail**

521-P.C. Tail .025 Sq.(0.64 Sq.) - Tail LG=.150(3.81) .156 [3.96] Contact Spacing x .200 [5.08] Row Spacing

-4.026 [102.26] -3.716[94.39] -3.430 [87.12] 3.284 [83.41] Card Slot Accepts .054 [1.37] to .070 [1.78] Thick P.C. Board 0.370 [9.40]

THIS IS A C.A.D. GENERATED DRAWING DO NOT MAKE MANUAL REVISIONS TO MASTER.

ISSUE NUMBER

ORIGINAL

**See Accompanying Page for:** 

**Contact Bend Details** 

837/887 Series High Temp Card Edge Connector Part Number: 837-020-521-608