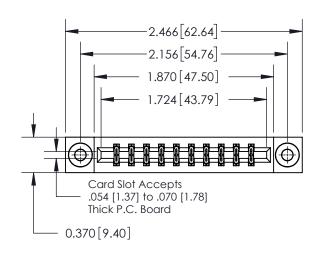

**Mounting Option** 

03-.116 (2.95) I.D. Floating Eyelets

ISSUE NUMBER

ORIGINAL

| 0.600[15                     | .24] ——  |
|------------------------------|----------|
| 0.330 [8.38]<br>Card Slot    |          |
| .160 [4.06] Point of Contact |          |
|                              | <u> </u> |

| 837/887 Se | ries High Temp Card Edge Connector |
|------------|------------------------------------|
| Part Numb  | er: 837-020-560-203                |

YOUR CONNECTION TO QUALITY & SERVICE

**EDAC INC** TORONTO, ONTARIO CANADA