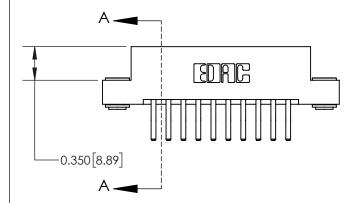

## **Contact Detail**

560-Extender Board Bend (Code 523 Contacts)

.156 [3.96] Contact Spacing x .200 [5.08] Row Spacing

**See Accompanying Page for:** 

**Contact Bend Details** 

THIS IS A C.A.D. GENERATED DRAWING DO NOT MAKE MANUAL REVISIONS TO MASTER.

**SECTION A-A** 

ISSUE NUMBER

ORIGINAL

1

| 837/887 Series High Temp Card Edge Connector<br>Contact Bend Detail |                                                                                                                                                                                                 | ACAD REFERENCE NO. | 837 ENG MASTER   |               |
|---------------------------------------------------------------------|-------------------------------------------------------------------------------------------------------------------------------------------------------------------------------------------------|--------------------|------------------|---------------|
|                                                                     |                                                                                                                                                                                                 | DRAWN: J.LEE       | DATE: OCT. 06/09 |               |
|                                                                     |                                                                                                                                                                                                 | CHECKED:           | DATE:            |               |
| EDAC INC TORONTO, ONTARIO CANADA                                    | THESE DRAWINGS AND SPECIFICATIONS ARE THE PROPERTY OF EDAC INC.,AND SHALL NOT BE REPRODUCED,OR COPIED OR USED AS THE BASIS FOR THE MANUFACTURE OR SALE OF APPARATUS WITHOUT WRITTEN PERMISSION. | SCALE: NTS         | SHEET            | 2 <b>OF</b> 2 |
|                                                                     |                                                                                                                                                                                                 | DRAWING NUMBER     | •                | ISSUE         |
| YOUR CONNECTION TO QUALITY & SERVICE                                |                                                                                                                                                                                                 | 837 Assembly       |                  | 1             |