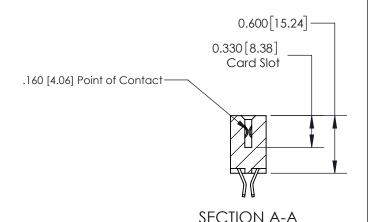

## **Contact Detail**

555-Extender Board Bend (Code 500 Contacts)

.156 [3.96] Contact Spacing x .200 [5.08] Row Spacing

THIS IS A C.A.D. GENERATED DRAWING DO NOT MAKE MANUAL REVISIONS TO MASTER.

ISSUE NUMBER

ORIGINAL

1

| 837/887 Series High Temp Card Edge Connector<br>Contact Bend Detail |                                                                                                                                                                                                   | ACAD REFERENCE NO. 837 EN |                  | 3 MASTER      |
|---------------------------------------------------------------------|---------------------------------------------------------------------------------------------------------------------------------------------------------------------------------------------------|---------------------------|------------------|---------------|
|                                                                     |                                                                                                                                                                                                   | DRAWN: J.LEE              | DATE: OCT. 06/09 |               |
|                                                                     |                                                                                                                                                                                                   | CHECKED:                  | DATE:            |               |
| TORONTO, ONTARIO                                                    | THESE DRAWINGS AND SPECIFICATIONS ARE THE PROPERTY OF EDAC INC., AND SHALL NOT BE REPRODUCED, OR COPIED OR USED AS THE BASIS FOR THE MANUFACTURE OR SALE OF APPARATUS WITHOUT WRITTEN PERMISSION. | SCALE: NTS                | SHEET            | 2 <b>OF</b> 2 |
|                                                                     |                                                                                                                                                                                                   | DRAWING NUMBER            | •                | ISSUE         |
| YOUR CONNECTION TO QUALITY & SERVICE                                |                                                                                                                                                                                                   | 837 Assembly              |                  | 1             |