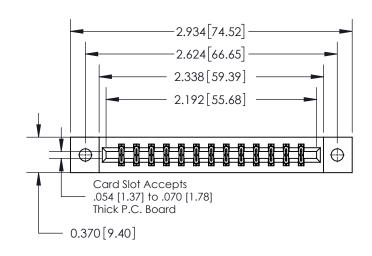

ORIGINAL

837/887 Series High Temp Card Edge Connector Part Number: 837-026-555-802

YOUR CONNECTION TO QUALITY & SERVICE

**EDAC INC** TORONTO, ONTARIO CANADA

THESE DRAWINGS AND SPECIFICATIONS ARE THE PROPERTY OF EDAC INC.,AND SHALL NOT BE REPRODUCED, OR COPIED OR USED AS THE BASIS FOR THE MANUFACTURE OR SALE OF APPARATUS WITHOUT WRITTEN PERMISSION.

DRAWN: J.LEE DATE: OCT. 06/09 CHECKED: DATE: OF 2 SCALE: NTS SHEET 1 DRAWING NUMBER **ISSUE** 837 Assembly

837 ENG MASTER

ACAD REFERENCE NO.

See Accompanying Page for:

**Contact Bend Details** 

ISSUE NUMBER