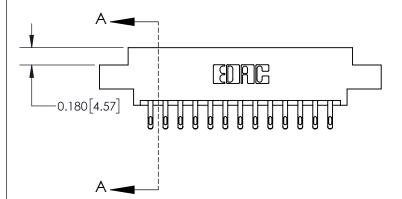

**Mounting Option** 

02-.128 (3.25) Dia. Mounting Holes

## **Contact Detail**

555-Extender Board Bend (Code 500 Contacts)

.156 [3.96] Contact Spacing x .200 [5.08] Row Spacing

THIS IS A C.A.D. GENERATED DRAWING DO NOT MAKE MANUAL REVISIONS TO MASTER.

ISSUE NUMBER