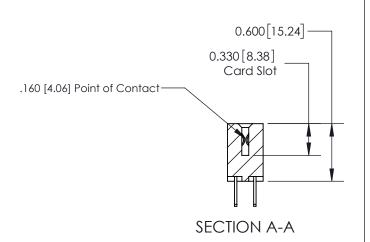

## **Contact Detail**

500-Wire Hole .050x.025(1.27x0.64) - Tail LG=.260(6.60)

.156 [3.96] Contact Spacing x .200 [5.08] Row Spacing

THIS IS A C.A.D. GENERATED DRAWING DO NOT MAKE MANUAL REVISIONS TO MASTER.