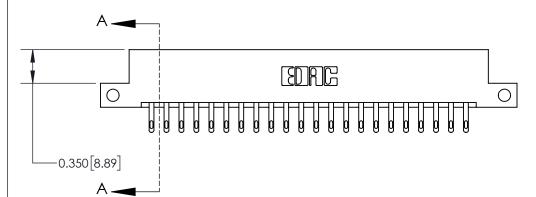

**Mounting Option** 

12-.128 (3.25) Dia. Side Mounting Holes

## **Contact Detail**

500-Wire Hole .050x.025(1.27x0.64) - Tail LG=.260(6.60)

.156 [3.96] Contact Spacing x .200 [5.08] Row Spacing





THIS IS A C.A.D. GENERATED DRAWING DO NOT MAKE MANUAL REVISIONS TO MASTER.



ISSUE NUMBER ORIGINAL



**See Accompanying Page for:** 

**Contact Bend Details** 

837/887 Series High Temp Card Edge Connector Part Number: 837-044-500-212

|  | EDAC INC         |  |  |
|--|------------------|--|--|
|  | TORONTO, ONTARIO |  |  |
|  | CANADA           |  |  |
|  |                  |  |  |

**EDAC INC** TORONTO, ONTARIO CANADA

THESE DRAWINGS AND SPECIFICATIONS ARE THE PROPERTY OF EDAC INC.,AND SHALL NOT BE REPRODUCED, OR COPIED OR USED AS THE BASIS FOR THE MANUFACTURE OR SALE OF APPARATUS WITHOUT WRITTEN PERMISSION.

| ACAD REFERENCE NO. 837 ENG MASTE |                  |  |  |
|----------------------------------|------------------|--|--|
| DRAWN: J.LEE                     | DATE: OCT. 06/09