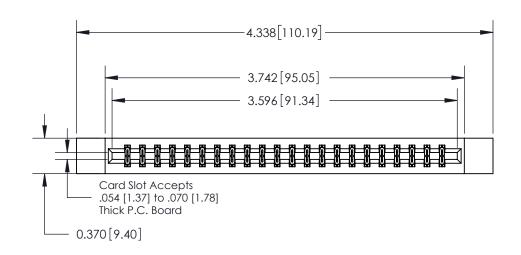

ISSUE NUMBER ORIGINAL

**See Accompanying Page for:** 

**Contact Bend Details** 

837/887 Series High Temp Card Edge Connector Part Number: 837-044-500-212

|  | EDAC INC         |  |  |
|--|------------------|--|--|
|  | TORONTO, ONTARIO |  |  |
|  | CANADA           |  |  |
|  |                  |  |  |