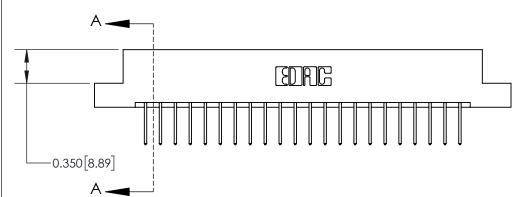

ISSUE NUMBER ORIGINAL

0.600 [15.24] 0.330[8.38] Card Slot .160 [4.06] Point of Contact SECTION A-A

**See Accompanying Page for:** 

**Contact Bend Details** 

| 837/887 Series High Temp Card Edge Connector |
|----------------------------------------------|
| Part Number: 837-044-523-207                 |

ISSUE NUMBER

ORIGINAL

1

| 837/887 Series High Temp Card Edge Connector<br>Contact Bend Detail |                                                                                                                                                                                                 | ACAD REFERENCE NO. | 837 ENG MASTER   |               |
|---------------------------------------------------------------------|-------------------------------------------------------------------------------------------------------------------------------------------------------------------------------------------------|--------------------|------------------|---------------|
|                                                                     |                                                                                                                                                                                                 | DRAWN: J.LEE       | DATE: OCT. 06/09 |               |
|                                                                     |                                                                                                                                                                                                 | CHECKED:           | DATE:            |               |
| EDAC INC                                                            | THESE DRAWINGS AND SPECIFICATIONS ARE THE PROPERTY OF EDAC INC.,AND SHALL NOT BE REPRODUCED,OR COPIED OR USED AS THE BASIS FOR THE MANUFACTURE OR SALE OF APPARATUS WITHOUT WRITTEN PERMISSION. | SCALE: NTS         | SHEET            | 2 <b>OF</b> 2 |
| TORONTO, ONTARIO CANADA                                             |                                                                                                                                                                                                 | DRAWING NUMBER     | •                | ISSUE         |
| YOUR CONNECTION TO QUALITY & SERVICE                                |                                                                                                                                                                                                 | 837 Assembly       |                  | 1             |