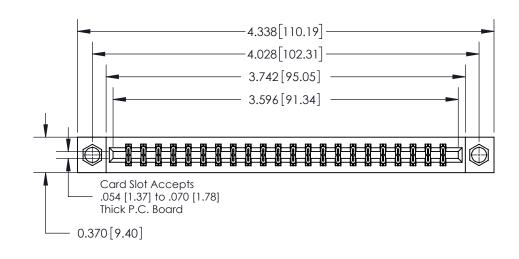

**Mounting Option** 

07-M3-0.5 Metric Threaded Inserts

## **Contact Detail**

523-P.C. Tail .025 Sq.(0.64 Sq.) - Tail LG=.390(9.91)

.156 [3.96] Contact Spacing x .200 [5.08] Row Spacing

THIS IS A C.A.D. GENERATED DRAWING DO NOT MAKE MANUAL REVISIONS TO MASTER.

ISSUE NUMBER ORIGINAL

0.600 [15.24] 0.330[8.38] Card Slot .160 [4.06] Point of Contact SECTION A-A

**See Accompanying Page for:** 

**Contact Bend Details** 

| 837/887 Series High Temp Card Edge Connector |
|----------------------------------------------|
| Part Number: 837-044-523-207                 |