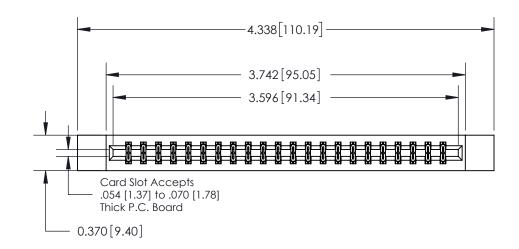

**Mounting Option** 

12-.128 (3.25) Dia. Side Mounting Holes

## **See Accompanying Page for:**

**Contact Bend Details** 

837/887 Series High Temp Card Edge Connector Part Number: 837-044-544-812

**EDAC INC** TORONTO, ONTARIO CANADA

THESE DRAWINGS AND SPECIFICATIONS ARE THE PROPERTY OF EDAC INC.,AND SHALL NOT BE REPRODUCED, OR COPIED OR USED AS THE BASIS FOR THE MANUFACTURE OR SALE OF APPARATUS WITHOUT WRITTEN PERMISSION.

| ACAD REFERENCE NO. | 837 ENG MASTER   |  |  |
|--------------------|------------------|--|--|
| DRAWN: J.LEE       | DATE: OCT. 06/09 |  |  |
| CHECKED:           | DATE:            |  |  |
| SCALE: NTS         | SHEET 1 OF 2     |  |  |
| DRAWING NUMBER     | ISSUE            |  |  |
| 837 Assembly       | 1                |  |  |