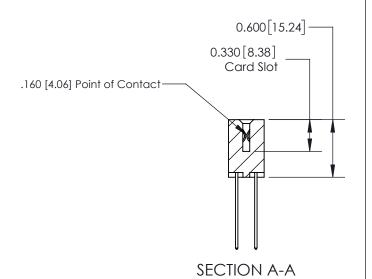

## **Contact Detail**

544-Wire Wrap .050x.025(1.27x0.64) - Tail LG=.750(19.05)

.156 [3.96] Contact Spacing x .200 [5.08] Row Spacing

THIS IS A C.A.D. GENERATED DRAWING DO NOT MAKE MANUAL REVISIONS TO MASTER.

ISSUE NUMBER

ORIGINAL

1

| 837/887 Series High Temp Card Edge Connector<br>Contact Bend Detail |                                                                                                                                     | ACAD REFERENCE NO. | 837 ENG MASTER   |               |
|---------------------------------------------------------------------|-------------------------------------------------------------------------------------------------------------------------------------|--------------------|------------------|---------------|
|                                                                     |                                                                                                                                     | DRAWN: J.LEE       | DATE: OCT. 06/09 |               |
|                                                                     |                                                                                                                                     | CHECKED:           | DATE:            |               |
| EDAC INC                                                            | THESE DRAWINGS AND SPECIFICATIONS ARE THE PROPERTY OF EDAC INC.,AND SHALL NOT BE REPRODUCED, OR COPIED OR USED AS THE BASIS FOR THE | SCALE: NTS         | SHEET            | 2 <b>OF</b> 2 |
| TORONTO, ONTARIO CANADA                                             |                                                                                                                                     | DRAWING NUMBER     | •                | ISSUE         |
| YOUR CONNECTION TO QUALITY & SERVICE                                | MANUFACTURE OR SALE OF APPARATUS WITHOUT WRITTEN PERMISSION.                                                                        | 837 Assembly       |                  | 1             |