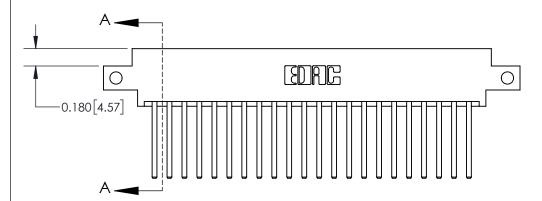

**Mounting Option** 

12-.128 (3.25) Dia. Side Mounting Holes

## **See Accompanying Page for:**

**Contact Bend Details** 

837/887 Series High Temp Card Edge Connector Part Number: 837-044-544-812

**EDAC INC** TORONTO, ONTARIO CANADA

THESE DRAWINGS AND SPECIFICATIONS ARE THE PROPERTY OF EDAC INC.,AND SHALL NOT BE REPRODUCED, OR COPIED OR USED AS THE BASIS FOR THE MANUFACTURE OR SALE OF APPARATUS WITHOUT WRITTEN PERMISSION.

| ACAD REFERENCE NO. | 837 ENG MASTER   |  |  |
|--------------------|------------------|--|--|
| DRAWN: J.LEE       | DATE: OCT. 06/09 |  |  |
| CHECKED:           | DATE:            |  |  |
| SCALE: NTS         | SHEET 1 OF 2     |  |  |
| DRAWING NUMBER     | ISSUE            |  |  |
| 837 Assembly       | 1                |  |  |