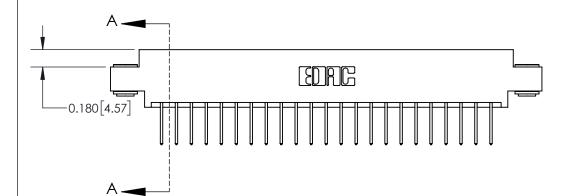

**Mounting Option** 

03-.116 (2.95) I.D. Floating Eyelets

## **Contact Detail**

523-P.C. Tail .025 Sq.(0.64 Sq.) - Tail LG=.390(9.91) .156 [3.96] Contact Spacing x .200 [5.08] Row Spacing

—4.494[114.15] --4.184[106.27]-3.898 [99.01] 3.752 [95.30] Card Slot Accepts .054 [1.37] to .070 [1.78] Thick P.C. Board

THIS IS A C.A.D. GENERATED DRAWING DO NOT MAKE MANUAL REVISIONS TO MASTER.

ISSUE NUMBER

ORIGINAL

**See Accompanying Page for:** 

**Contact Bend Details** 

0.370 [9.40]

| 837/887 Series High Temp Card Edge Connector |
|----------------------------------------------|
| Part Number: 837-046-523-803                 |