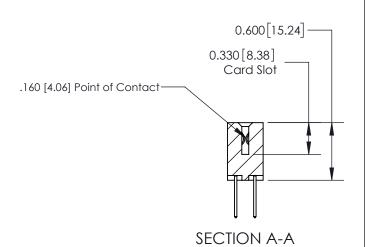

## **Contact Detail**

523-P.C. Tail .025 Sq.(0.64 Sq.) - Tail LG=.390(9.91) .156 [3.96] Contact Spacing x .200 [5.08] Row Spacing

—4.494[114.15] --4.184[106.27]-3.898 [99.01] 3.752 [95.30] Card Slot Accepts .054 [1.37] to .070 [1.78] Thick P.C. Board

THIS IS A C.A.D. GENERATED DRAWING DO NOT MAKE MANUAL REVISIONS TO MASTER.

ISSUE NUMBER

ORIGINAL

**See Accompanying Page for:** 

**Contact Bend Details** 

0.370 [9.40]

| 837/887 Series High Temp Card Edge Connector |
|----------------------------------------------|
| Part Number: 837-046-523-803                 |