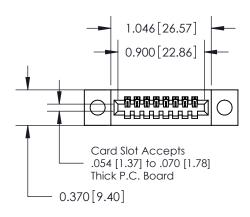

## **See Accompanying Pages for:**

- **Contact Bend Details**
- **Mounting Options**

.240 [6.10] Point of Contact-

YOUR CONNECTION TO QUALITY & SERVICE

842 ENG MASTER J.LEE DATE: OCT. 06/09 SHEET 1 OF 3

SECTION A-A