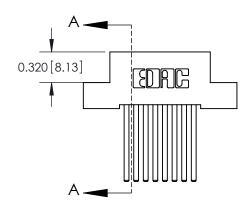

## **Mounting Option**

04-.156 (3.96) Dia. Mounting Holes

## **Contact Detail**

544-Wire Wrap .050x.025(1.27x0.64) - Tail LG=.760(19.30) .100 [2.54] Contact Spacing x .200 [5.08] Row Spacing





## **See Accompanying Pages for:**

- **Contact Bend Details**
- **Mounting Options**



.240 [6.10] Point of Contact-



YOUR CONNECTION TO QUALITY & SERVICE

842 ENG MASTER J.LEE DATE: OCT. 06/09 SHEET 1 OF 3

SECTION A-A

842 Assembly

THIS IS A C.A.D. GENERATED DRAWING DO NOT MAKE MANUAL REVISIONS TO MASTER

ORIGINAL (1)



| 842/892 Series High Temp Card Edge Connector<br>Contact Bend Detail |                                                                                                 | ACAD REFERENCE NO. 842 ENG MASTER |             |                  |        |
|---------------------------------------------------------------------|-------------------------------------------------------------------------------------------------|-----------------------------------|-------------|-