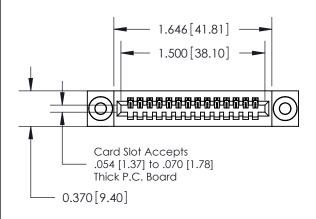

## **Contact Detail**

521-P.C. Tail .025 Sq.(0.64 Sq.) - Tail LG=.160(4.06) .100 [2.54] Contact Spacing x .200 [5.08] Row Spacing

## **See Accompanying Pages for:**

- **Contact Bend Details**
- **Mounting Options**

.240 [6.10] Point of Contact-

842/892 Series High Temp Card Edge Connector Part Number: 842-014-521-103

| ACAD REFERENCE NO. 842 ENG MASTER |                  |  |  |  |
|-----------------------------------|------------------|--|--|--|
| DRAWN: J.LEE                      | DATE: OCT. 06/09 |  |  |  |
| CHECKED:                          | DATE:            |  |  |  |
| SCALE: NTS                        | SHEET 1 OF 3     |  |  |  |
| DRAWING NUMBER                    | ISSUE            |  |  |  |