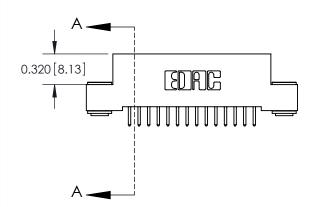

842 Assembly

SECTION A-A

THIS IS A C.A.D. GENERATED DRAWING DO NOT MAKE MANUAL REVISIONS TO MASTER

ORIGINAL (1)

| 842/892 Series High Temp Card Edge Connector<br>Contact Bend Detail           |                                                                 | ACAD REFERENCE NO. 842 ENG MASTER |             |                  |       |
|-------------------------------------------------------------------------------|-----------------------------------------------------------------|-----------------------------------|-------------|------------------|-------|
|                                                                               |                                                                 | DRAWN:                            | J.LEE       | DATE: OCT. 06/09 |       |
|                                                                               |                                                                 | CHECKED:                          |             | DATE:            |       |
| EDAC INC THESE DRAWINGS AND SPECIFICATIONS ARE THE PROPERTY OF EDAC INC., AND | SCALE:                                                          | NTS                               | SHEET :     | 2 OF 3           |       |
| TORONTO, ONTARIO                                                              | SHALL NOT BE REPRODUCED, OR COPIED OR USED AS THE BASIS FOR THE | DRAWING                           | NUMBER      |                  | ISSUE |
| YOUR CONNECTION TO QUALITY & SERVICE                                          | MANUFACTURE OR SALE OF APPARATUS                                |                                   | 42 Assembly |                  | 1     |