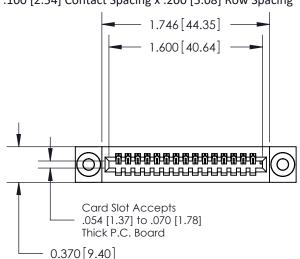

.240 [6.10] Point of Contact-

842/892 Series High Temp Card Edge Connector Part Number: 842-016-500-103

CANADA

|   | ACAD REFERENCE NO | ). 842 ENG MASTER |  |  |  |
|---|-------------------|-------------------|--|--|--|
|   | DRAWN: J.LEE      | DATE: OCT. 06/09  |  |  |  |
|   | CHECKED:          | DATE:             |  |  |  |
|   | SCALE: NTS        | SHEET 1 OF 3      |  |  |  |
| ) | DRAWING NUMBER    | ISSUE             |  |  |  |