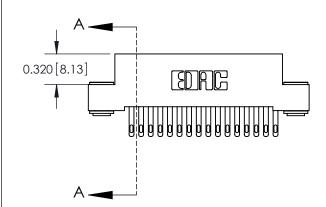

.240 [6.10] Point of Contact-

842/892 Series High Temp Card Edge Connector Part Number: 842-016-500-103

CANADA

|   | ACAD REFERENCE NO | ). 842 ENG MASTER |  |  |  |
|---|-------------------|-------------------|--|--|--|
|   | DRAWN: J.LEE      | DATE: OCT. 06/09  |  |  |  |
|   | CHECKED:          | DATE:             |  |  |  |
|   | SCALE: NTS        | SHEET 1 OF 3      |  |  |  |
| ) | DRAWING NUMBER    | ISSUE             |  |  |  |