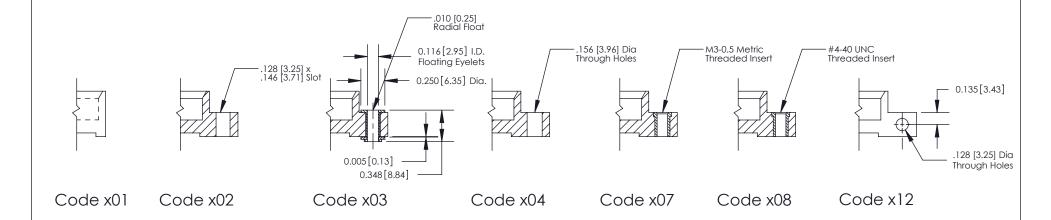

**Mounting Option** 

03-.116 (2.95) I.D. Floating Eyelets

THIS IS A C.A.D. GENERATED DRAWING DO NOT MAKE MANUAL REVISIONS TO MASTER

SSUE NUMBER

DRIGINAL

1

| 842/892 Series High Temp Co | ard Edge Connector                                                                                                                                                                              | ACAD REFERENCE NO. 842 ENG MASTER |             |         |           |
|-----------------------------|-------------------------------------------------------------------------------------------------------------------------------------------------------------------------------------------------|-----------------------------------|-------------|---------|-----------|
| Mounting Options            |                                                                                                                                                                                                 | DRAWN:                            | J.LEE       | DATE: O | CT. 06/09 |
|                             |                                                                                                                                                                                                 | CHECKED:                          |             | DATE:   |           |
|                             | THESE DRAWINGS AND SPECIFICATIONS ARE THE PROPERTY OF EDAC INC.,AND SHALL NOT BE REPRODUCED,OR COPIED OR USED AS THE BASIS FOR THE MANUFACTURE OR SALE OF APPARATUS WITHOUT WRITTEN PERMISSION. | SCALE:                            | NTS         | SHEET : | 3 OF 3    |
|                             |                                                                                                                                                                                                 | DRAWING                           | NUMBER      |         | ISSUE     |
|                             |                                                                                                                                                                                                 | 8                                 | 42 Assembly |         | 1         |