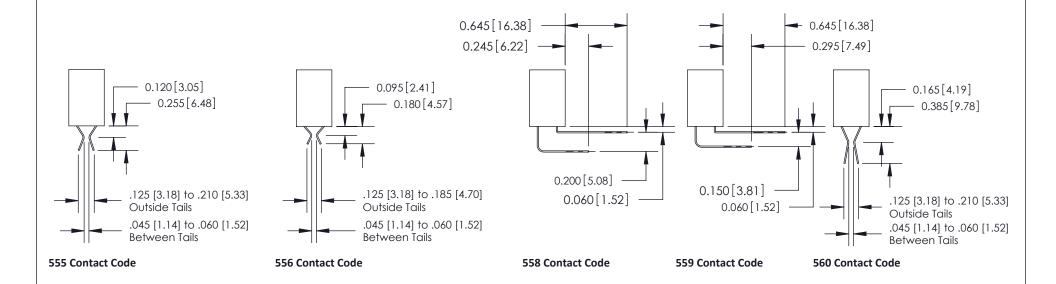

## **Contact Detail**

500-Wire Hole .050x.025(1.27x0.64) - Tail LG=.270(6.86) .100 [2.54] Contact Spacing x .200 [5.08] Row Spacing

**See Accompanying Pages for:** 

- **Contact Bend Details**
- **Mounting Options**

842 Assembly

THIS IS A C.A.D. GENERATED DRAWING DO NOT MAKE MANUAL REVISIONS TO MASTER.

ISSUE NUMBER

ORIGINAL

1

| 842/892 Series High Temp C           | ACAD REFERENCE NO. 842 ENG MASTER                                                                                                                             |                |          |                         |  |
|--------------------------------------|---------------------------------------------------------------------------------------------------------------------------------------------------------------|----------------|----------|-------------------------|--|
| Contact Bend Detail                  |                                                                                                                                                               | DRAWN: J.LEE   | DATE: OC | DATE: <b>OCT. 06/09</b> |  |
|                                      |                                                                                                                                                               | CHECKED:       | DATE:    | DATE:                   |  |
| EDAC INC                             | THESE DRAWINGS AND SPECIFICATIONS                                                                                                                             | SCALE: NTS     | SHEET    | 2 OF 3                  |  |
| TORONTO, ONTARIO                     | ARE THE PROPERTY OF EDAC INC.,AND SHALL NOT BE REPRODUCED,OR COPIED OR USED AS THE BASIS FOR THE MANUFACTURE OR SALE OF APPARATUS WITHOUT WRITTEN PERMISSION. | DRAWING NUMBER | •        | ISSUE                   |  |
| YOUR CONNECTION TO QUALITY & SERVICE |                                                                                                                                                               | 842 Assemb     | ly       | 1                       |  |