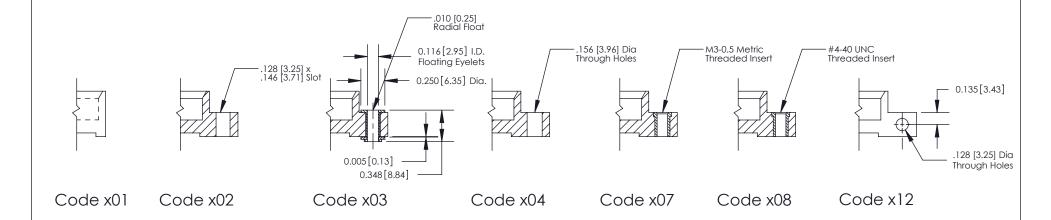

**Mounting Option** 

08-#4-40 Unified Threaded Inserts

THIS IS A C.A.D. GENERATED DRAWING DO NOT MAKE MANUAL REVISIONS TO MASTER

SSUE NUMBER

DRIGINAL

1

| 842/892 Series High Temp Card Edge Connector<br>Mounting Options |                                                                           | ACAD REFERENCE NO. 842 ENG MASTER |             |         |           |
|------------------------------------------------------------------|---------------------------------------------------------------------------|-----------------------------------|-------------|---------|-----------|
|                                                                  |                                                                           | DRAWN:                            | J.LEE       | DATE: O | CT. 06/09 |
|                                                                  |                                                                           | CHECKED:                          |             | DATE:   |           |
|                                                                  | TARIO ARE THE PROPERTY OF EDAC INC.,AND SHALL NOT BE REPRODUCED,OR COPIED | SCALE:                            | NTS         | SHEET : | 3 OF 3    |
| I   S   I   G   TORONTO, ONTARIO                                 |                                                                           | DRAWING                           | NUMBER      |         | ISSUE     |
| YOUR CONNECTION TO QUALITY & SERVICE                             | MANUFACTURE OR SALE OF APPARATUS                                          | 8                                 | 42 Assembly |         | 1         |