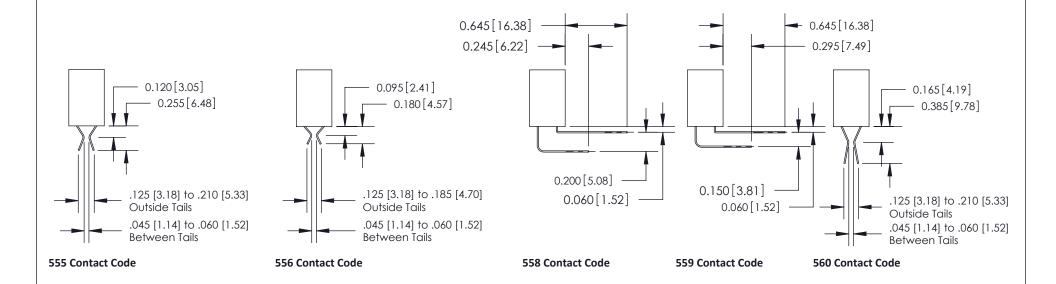

## **Contact Detail**

524-P.C. Tail .018 Sq.(0.46 Sq.) - Tail LG=.185(4.70) .100 [2.54] Contact Spacing x .200 [5.08] Row Spacing

**See Accompanying Pages for:** 

- **Contact Bend Details**
- **Mounting Options**

**SECTION A-A** 

842 Assembly

THIS IS A C.A.D. GENERATED DRAWING DO NOT MAKE MANUAL REVISIONS TO MASTER.

ISSUE NUMBER

ORIGINAL

1

| 842/892 Series High Temp Card Edge Connector<br>Contact Bend Detail |                                                                                                                                             | ACAD REFERENCE NO. 842 ENG MASTER |          |                         |  |
|---------------------------------------------------------------------|---------------------------------------------------------------------------------------------------------------------------------------------|-----------------------------------|----------|-------------------------|--|
|                                                                     |                                                                                                                                             | DRAWN: J.LEE                      | DATE: OC | DATE: <b>OCT. 06/09</b> |  |
|                                                                     |                                                                                                                                             | CHECKED:                          | DATE:    | DATE:                   |  |
| EDAC INC                                                            | THESE DRAWINGS AND SPECIFICATIONS<br>ARE THE PROPERTY OF EDAC INC. AND<br>SHALL NOT BE REPRODUCED,OR COPIED<br>OR USED AS THE BASIS FOR THE | SCALE: NTS                        | SHEET    | 2 OF 3                  |  |
| TORONTO, ONTARIO                                                    |                                                                                                                                             | DRAWING NUMBER                    | •        | ISSUE                   |  |
| YOUR CONNECTION TO QUALITY & SERVICE                                | MANUFACTURE OR SALE OF APPARATUS                                                                                                            | 842 Assemb                        | ly       | 1                       |  |