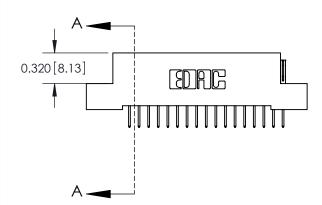

**SECTION A-A** 

842 Assembly

THIS IS A C.A.D. GENERATED DRAWING DO NOT MAKE MANUAL REVISIONS TO MASTER.

ISSUE NUMBER

ORIGINAL

1

| 842/892 Series High Temp Card Edge Connector<br>Contact Bend Detail |                                                                                                                                             | ACAD REFERENCE NO. 842 ENG MASTER |          |                         |  |
|---------------------------------------------------------------------|---------------------------------------------------------------------------------------------------------------------------------------------|-----------------------------------|----------|-------------------------|--|
|                                                                     |                                                                                                                                             | DRAWN: J.LEE                      | DATE: OC | DATE: <b>OCT. 06/09</b> |  |
|                                                                     |                                                                                                                                             | CHECKED:                          | DATE:    | DATE:                   |  |
| EDAC INC                                                            | THESE DRAWINGS AND SPECIFICATIONS<br>ARE THE PROPERTY OF EDAC INC. AND<br>SHALL NOT BE REPRODUCED,OR COPIED<br>OR USED AS THE BASIS FOR THE | SCALE: NTS                        | SHEET    | 2 OF 3                  |  |
| TORONTO, ONTARIO                                                    |                                                                                                                                             | DRAWING NUMBER                    | •        | ISSUE                   |  |
| YOUR CONNECTION TO QUALITY & SERVICE                                | MANUFACTURE OR SALE OF APPARATUS                                                                                                            | 842 Assemb                        | ly       | 1                       |  |