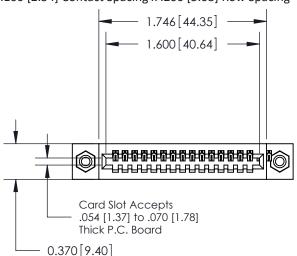

.240 [6.10] Point of Contact-

842/892 Series High Temp Card Edge Connector Part Number: 842-017-524-108

| ACAD REFERENCE NO. 842 ENG MASTER |                  |  |  |  |
|-----------------------------------|------------------|--|--|--|
| DRAWN: J.LEE                      | DATE: OCT. 06/09 |  |  |  |
| CHECKED:                          | DATE:            |  |  |  |
| SCALE: NTS                        | SHEET 1 OF 3     |  |  |  |
| DRAWING NUMBER                    | ISSUE            |  |  |  |