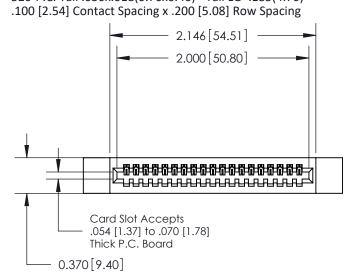

.240 [6.10] Point of Contact-

842/892 Series High Temp Card Edge Connector Part Number: 842-019-520-112

YOUR CONNECTION TO QUALITY & SERVICE

| ACAD REFERENCE NO. 842 ENG MASTE |                  |  |  |
|----------------------------------|------------------|--|--|
| DRAWN: J.LEE                     | DATE: OCT. 06/09 |  |  |
| CHECKED:                         | DATE:            |  |  |
| SCALE: NTS                       | SHEET 1 OF 3     |  |  |
| DRAWING NUMBER                   | ISSUE            |  |  |