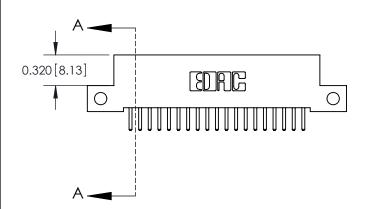

SECTION A-A

842 Assembly

THIS IS A C.A.D. GENERATED DRAWING DO NOT MAKE MANUAL REVISIONS TO MASTER.

ISSUE NUMBER

ORIGINAL

1

| 842/892 Series High Temp Card Edge Connector<br>Contact Bend Detail |                                                                                                                                    | ACAD REFERENCE NO. 842 ENG MASTER |          |                         |  |
|---------------------------------------------------------------------|------------------------------------------------------------------------------------------------------------------------------------|-----------------------------------|----------|-------------------------|--|
|                                                                     |                                                                                                                                    | DRAWN: J.LEE                      | DATE: OC | DATE: <b>OCT. 06/09</b> |  |
|                                                                     |                                                                                                                                    | CHECKED:                          | DATE:    | DATE:                   |  |
| EDAC INC                                                            | THESE DRAWINGS AND SPECIFICATIONS ARE THE PROPERTY OF EDAC INC.,AND SHALL NOT BE REPRODUCED,OR COPIED OR USED AS THE BASIS FOR THE | SCALE: NTS                        | SHEET    | 2 OF 3                  |  |
| TORONTO, ONTARIO                                                    |                                                                                                                                    | DRAWING NUMBER                    | •        | ISSUE                   |  |
| YOUR CONNECTION TO QUALITY & SERVICE                                | MANUFACTURE OR SALE OF APPARATUS                                                                                                   | 842 Assemb                        | ly       | 1                       |  |