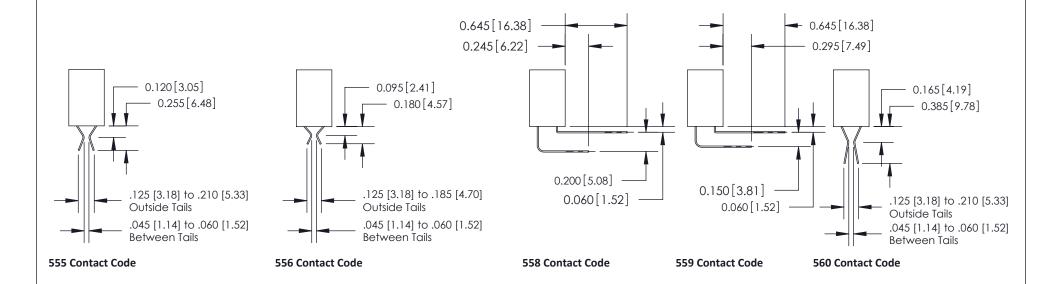

**Mounting Option Contact Detail** 

12-.128 (3.25) Dia. Side Mounting Holes

520-P.C. Tail .030x.018(0.76x0.46) - Tail LG=.185(4.70)

**See Accompanying Pages for:** 

- **Contact Bend Details**
- **Mounting Options**

SECTION A-A

842 Assembly

THIS IS A C.A.D. GENERATED DRAWING DO NOT MAKE MANUAL REVISIONS TO MASTER.

ISSUE NUMBER

ORIGINAL

1

| 842/892 Series High Temp Card Edge Connector<br>Contact Bend Detail |                                                                                                                                    | ACAD REFERENCE NO. 842 ENG MASTER |          |                         |  |
|---------------------------------------------------------------------|------------------------------------------------------------------------------------------------------------------------------------|-----------------------------------|----------|-------------------------|--|
|                                                                     |                                                                                                                                    | DRAWN: J.LEE                      | DATE: OC | DATE: <b>OCT. 06/09</b> |  |
|                                                                     |                                                                                                                                    | CHECKED:                          | DATE:    | DATE:                   |  |
| EDAC INC                                                            | THESE DRAWINGS AND SPECIFICATIONS ARE THE PROPERTY OF EDAC INC.,AND SHALL NOT BE REPRODUCED,OR COPIED OR USED AS THE BASIS FOR THE | SCALE: NTS                        | SHEET    | 2 OF 3                  |  |
| TORONTO, ONTARIO                                                    |                                                                                                                                    | DRAWING NUMBER                    | •        | ISSUE                   |  |
| YOUR CONNECTION TO QUALITY & SERVICE                                | MANUFACTURE OR SALE OF APPARATUS                                                                                                   | 842 Assemb                        | ly       | 1                       |  |