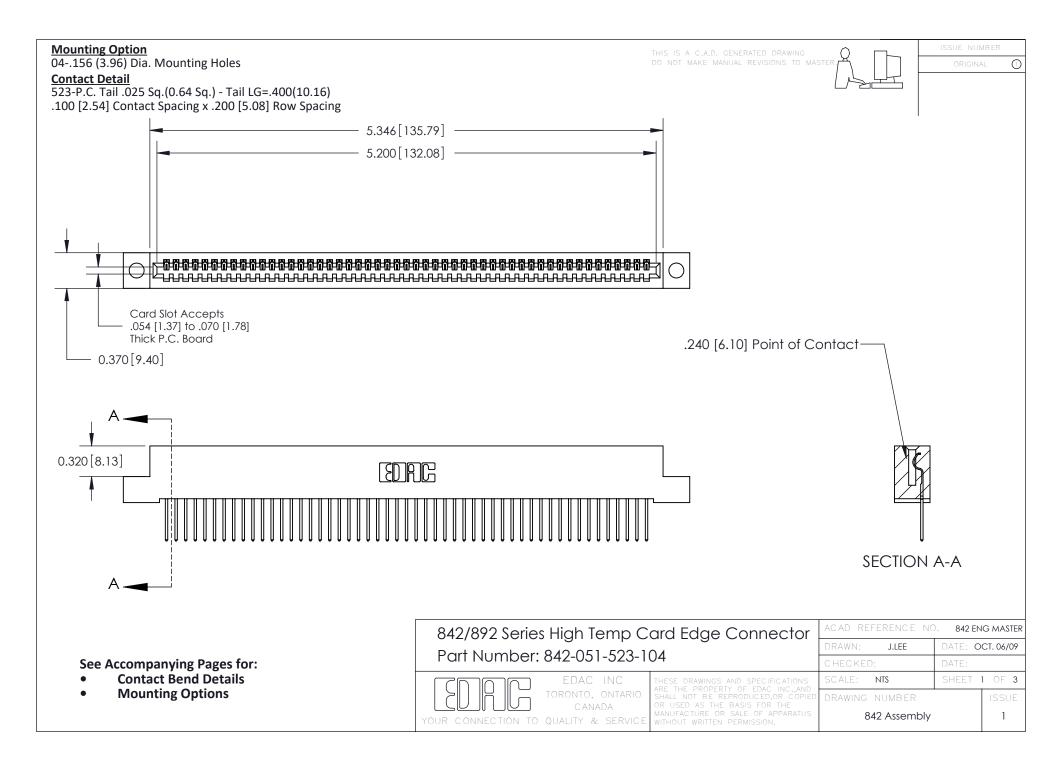

THIS IS A C.A.D. GENERATED DRAWING DO NOT MAKE MANUAL REVISIONS TO MASTER

ORIGINAL (1)



| 842/892 Series High Temp Card Edge Connector<br>Contact Bend Detail |                                                                                                 | ACAD REFERENCE NO. 842 ENG MASTER |             |                  |        |
|---------------------------------------------------------------------|-------------------------------------------------------------------------------------------------|-----------------------------------|-------------|------------------|--------|
|                                                                     |                                                                                                 | DRAWN:                            | J.LEE