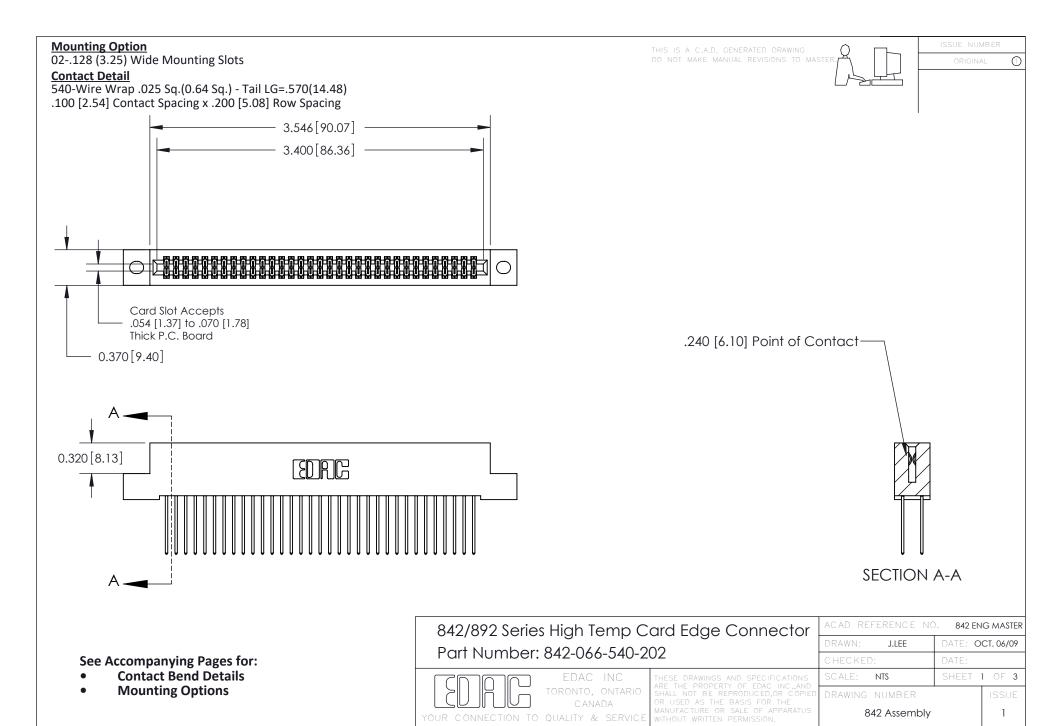

THIS IS A C.A.D. GENERATED DRAWING DO NOT MAKE MANUAL REVISIONS TO MASTER

ORIGINAL (1)



| 842/892 Series High Temp Card Edge Connector<br>Contact Bend Detail |                                                                                                 | ACAD REFERENCE NO. 842 ENG MASTER |             |                  |        |
|---------------------------------------------------------------------|-------------------------------------------------------------------------------------------------|-----------------------------------|-------------|------------------|--------|
|                                                                     |                                                                                                 | DRAWN:                            | J.LEE