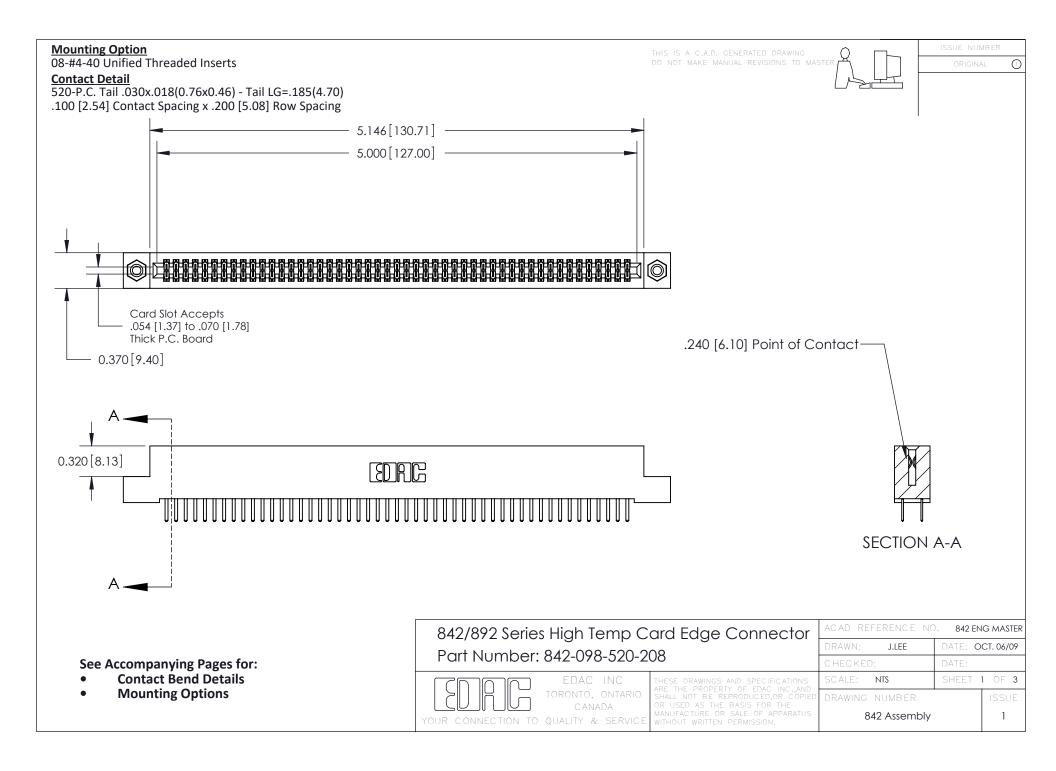

THIS IS A C.A.D. GENERATED DRAWING DO NOT MAKE MANUAL REVISIONS TO MASTER

ORIGINAL (1)



| 842/892 Series High Temp Card Edge Connector<br>Contact Bend Detail |                                                                                                 | ACAD REFERENCE NO. 842 ENG MASTER |             |                  |        |
|---------------------------------------------------------------------|-------------------------------------------------------------------------------------------------|-----------------------------------|-------------|------------------|--------|
|                                                                     |                                                                                                 | DRAWN:                            | J.LEE